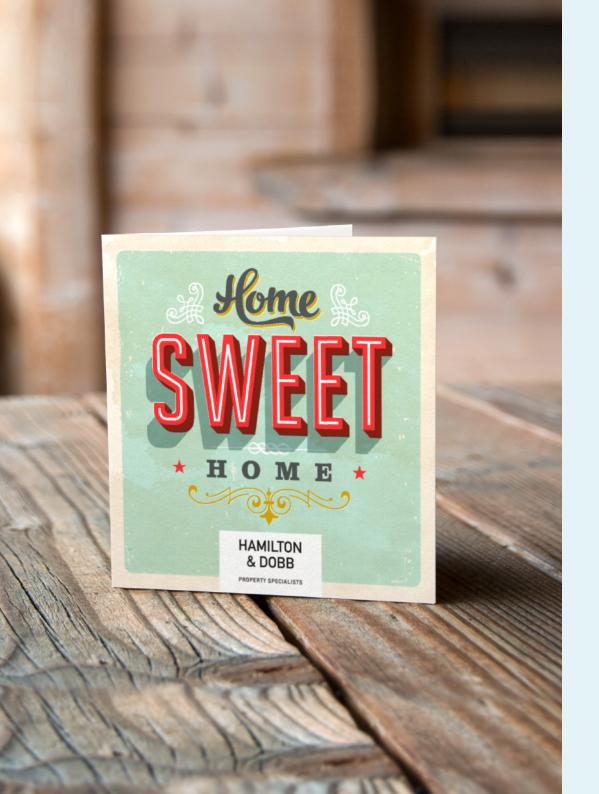

### **Choose from:**

- 300gsm Trucard uncoated inside for easy handwritten personalisation
- 250gsm luxury textured Gesso
- 300gsm shimmering Sirio Pearl Polar
- 280gsm stylish Nettuno

HAMILTON & DOBB

HAMILTON & DOBB