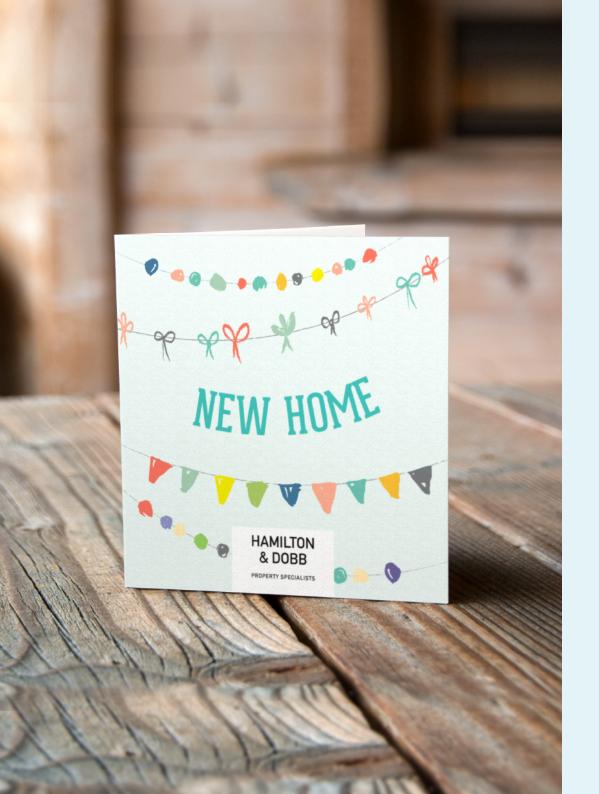

### **Choose from:**

- 300gsm Trucard uncoated inside for easy handwritten personalisation
- 250gsm luxury textured Gesso
- 300gsm shimmering Sirio Pearl Polar
- 280gsm stylish Nettuno

HAMILTON & DOBB

HAMILTON & DOBB