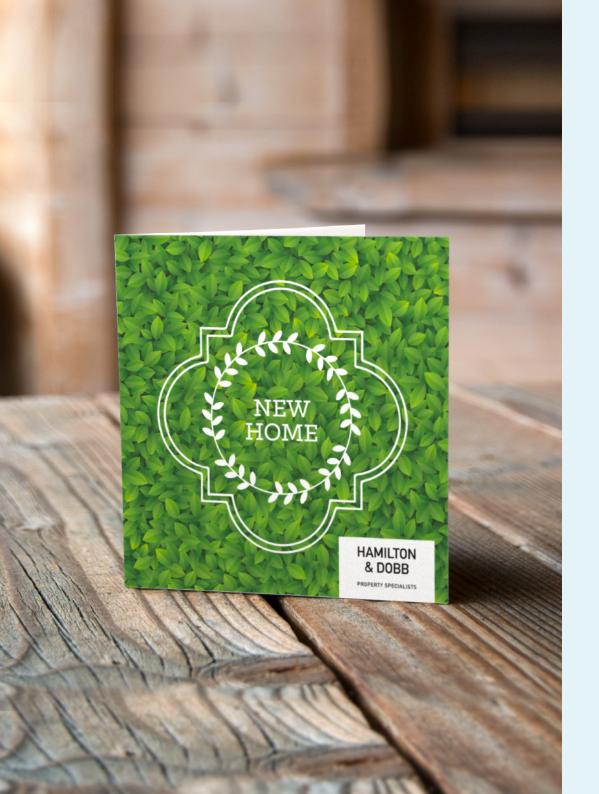

### **Choose from:**

- 300gsm Trucard uncoated inside for easy handwritten personalisation
- 250gsm luxury textured Gesso
- 300gsm shimmering Sirio Pearl Polar
- 280gsm stylish Nettuno

HAMILTON & DOBB

HAMILTON & DOBB