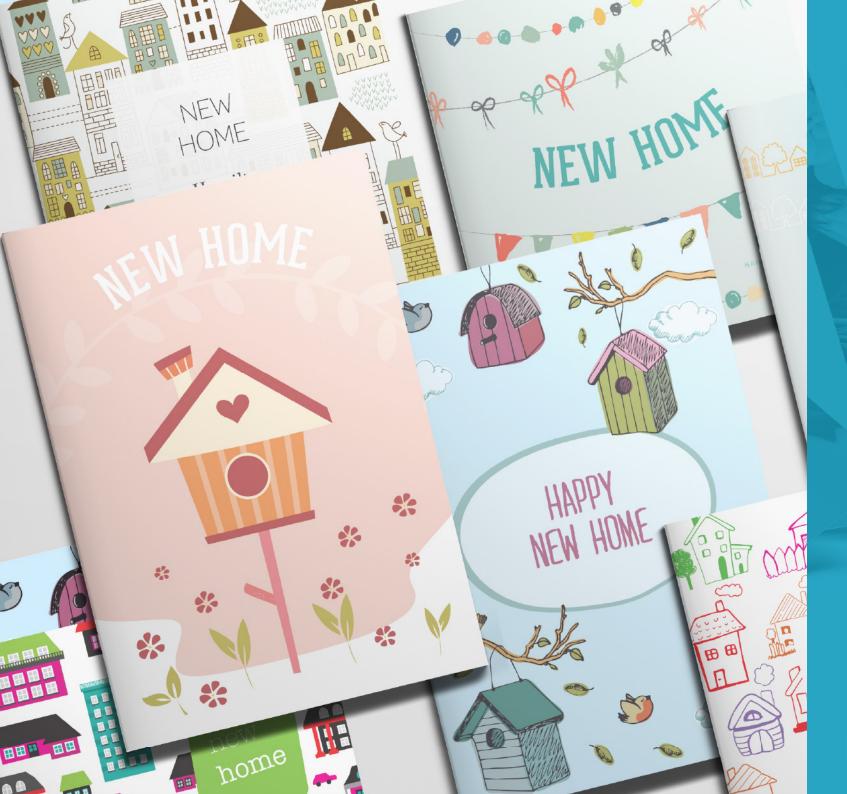

New
Home Card
Collection

**RAVENSWORTH** 

# New Home Cards White laid envelopes included with your order

A5 (148mm x 210mm) - F023 (side fold) or F046 (top fold)

148mm x 148mm - F146 (side fold)

| Quantity | 300gsm<br>TruCard | 250gsm<br>Gesso | 280gsm<br>Nuttuno | 300gsm Sirio<br>Pearl Polar |
|----------|-------------------|-----------------|-------------------|-----------------------------|
| 30       | £24.15            | £25.20          | £25.20            | £34.65                      |
| 50       | £35.70            | £36.75          | £37.80            | £52.50                      |
| 100      | £63.00            | £71.40          | £74.55            | £102.90                     |
| 250      | £136.50           | £173.25         | £181.65           | £241.50                     |
| 500      | £219.45           | £332.85         | £350.70           | £470.40                     |
| 1,000    | £381.15           | £631.05         | £666.75           | £880.95                     |