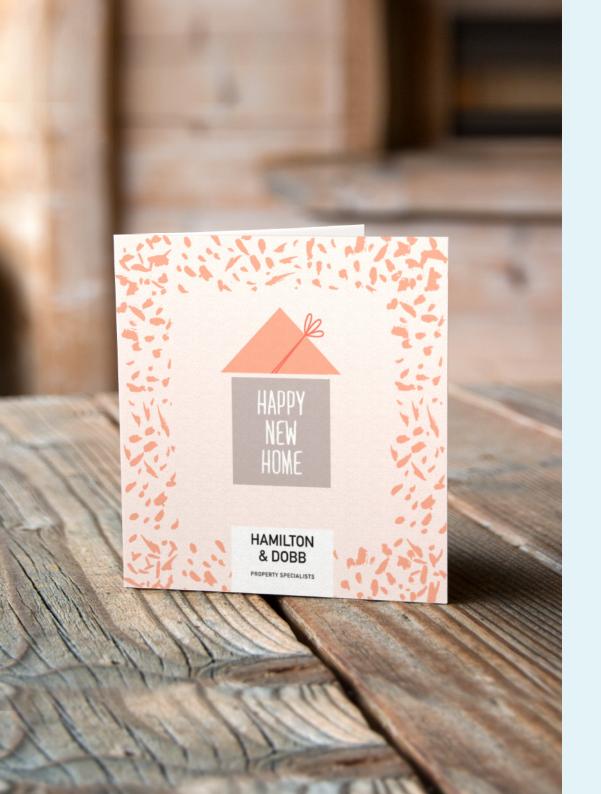

### **Choose from:**

- 300gsm Trucard uncoated inside for easy handwritten personalisation
- 250gsm luxury textured Gesso
- 300gsm shimmering Sirio Pearl Polar
- 280gsm stylish Nettuno

HAMILTON & DOBB

HAMILTON & DOBB