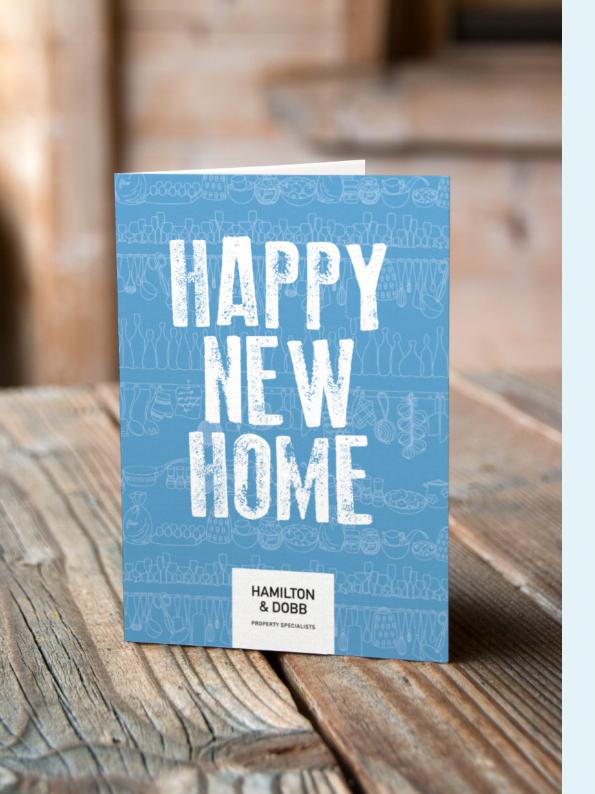

### **Choose from:**

- 300gsm Trucard uncoated inside for easy handwritten personalisation
- 250gsm luxury textured Gesso
- 300gsm shimmering Sirio Pearl Polar
- 280gsm stylish Nettuno

HAMILTON & DOBB

HAMILTON & DOBB