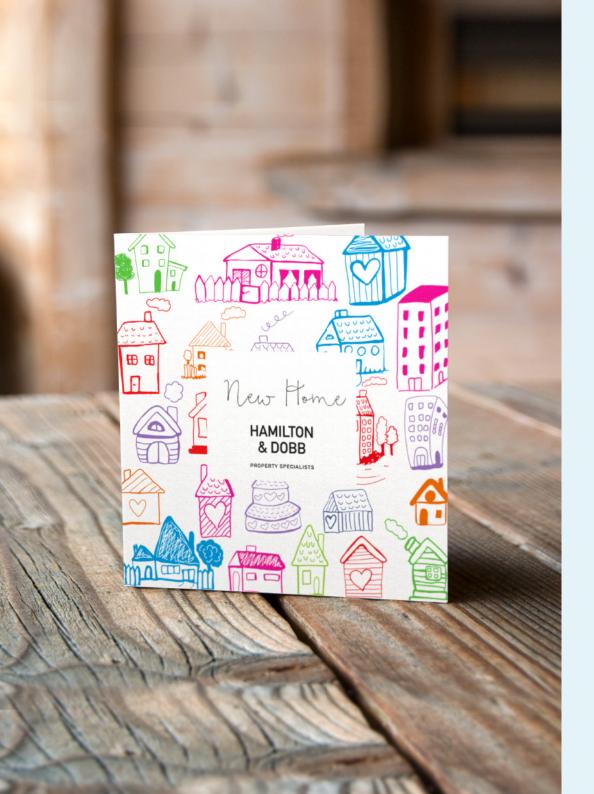

### **Choose from:**

- 300gsm Trucard uncoated inside for easy handwritten personalisation
- 250gsm luxury textured Gesso
- 300gsm shimmering Sirio Pearl Polar
- 280gsm stylish Nettuno

HAMILTON & DOBB

HAMILTON & DOBB

GOOD LUCK IN YOUR NEW HOME

HAMILTON & DOBB

Hamilton & Dobb, The Old Cotton Mill, Alnwick, Northumberland, NE3 2FF

GOOD LUCK IN YOUR NEW HOME

> HAMILTON & DOBB

PROPERTY SPECIALISTS

GOOD LUCK IN YOUR NEW HOME

> HAMILTON & DOBB

GOOD LUCK IN YOUR NEW HOME

> HAMILTON & DOBB

Good Luck in your New Home

> HAMILTON & DOBB PROPERTY SPECIALISTS

HAMILTON & DOBB