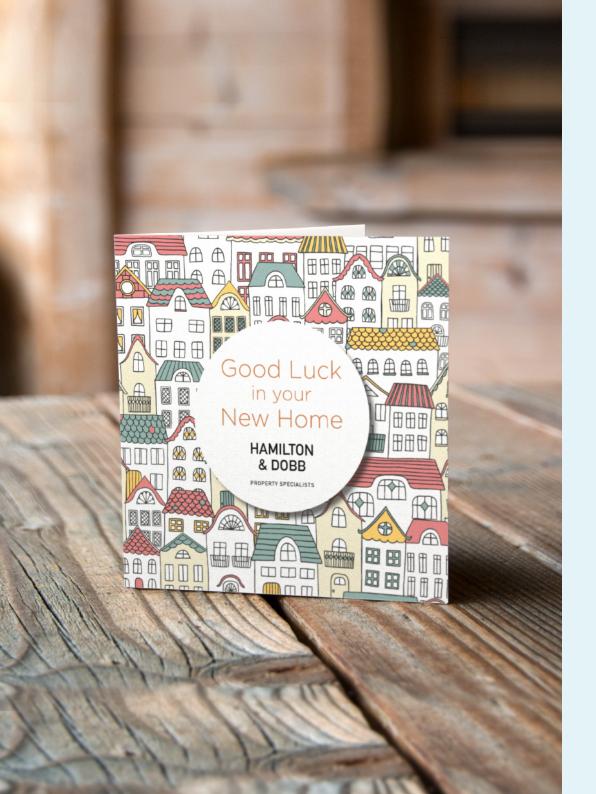

### **Choose from:**

- 300gsm Trucard uncoated inside for easy handwritten personalisation
- 250gsm luxury textured Gesso
- 300gsm shimmering Sirio Pearl Polar
- 280gsm stylish Nettuno

HAMILTON & DOBB

HAMILTON & DOBB