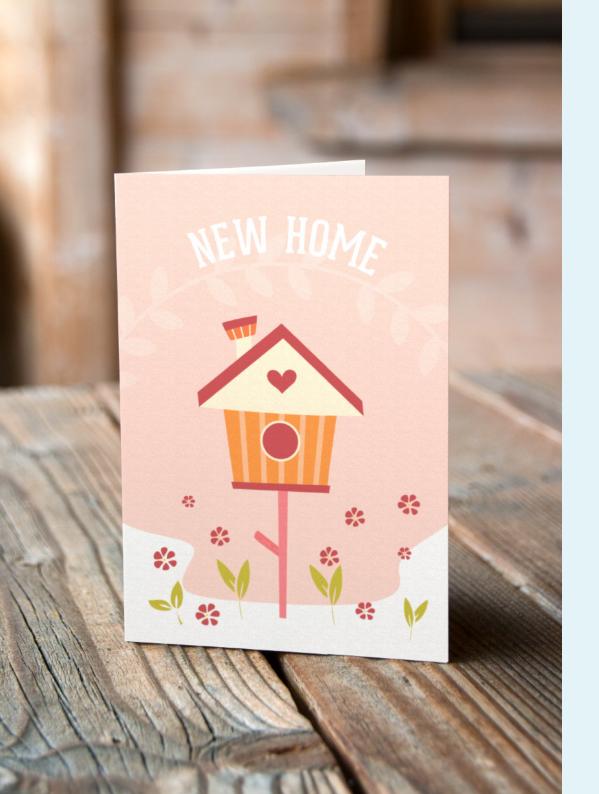

### **Choose from:**

- 300gsm Trucard uncoated inside for easy handwritten personalisation
- 250gsm luxury textured Gesso
- 300gsm shimmering Sirio Pearl Polar
- 280gsm stylish Nettuno

HAMILTON & DOBB

HAMILTON & DOBB