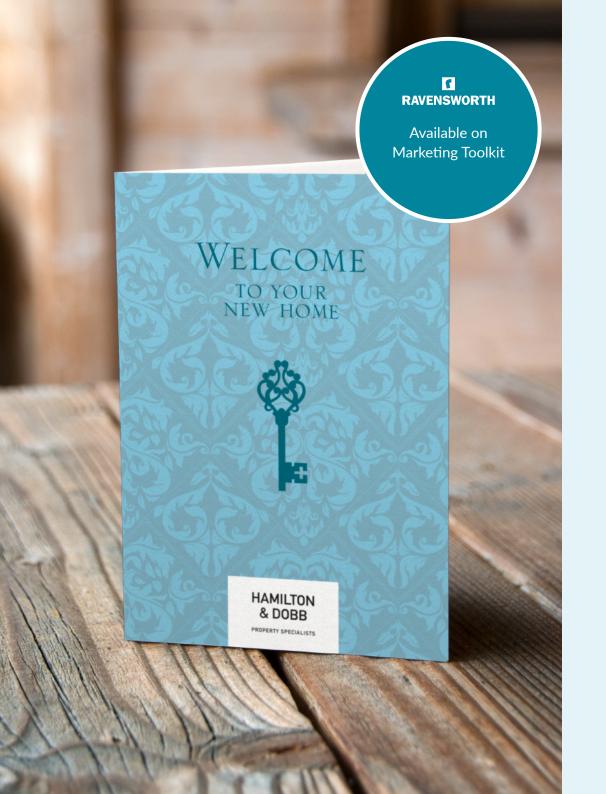

### **Choose from:**

- 300gsm Trucard uncoated inside for easy handwritten personalisation
- 250gsm luxury textured Gesso
- 300gsm shimmering Sirio Pearl Polar
- 280gsm stylish Nettuno

HAMILTON & DOBB

HAMILTON & DOBB