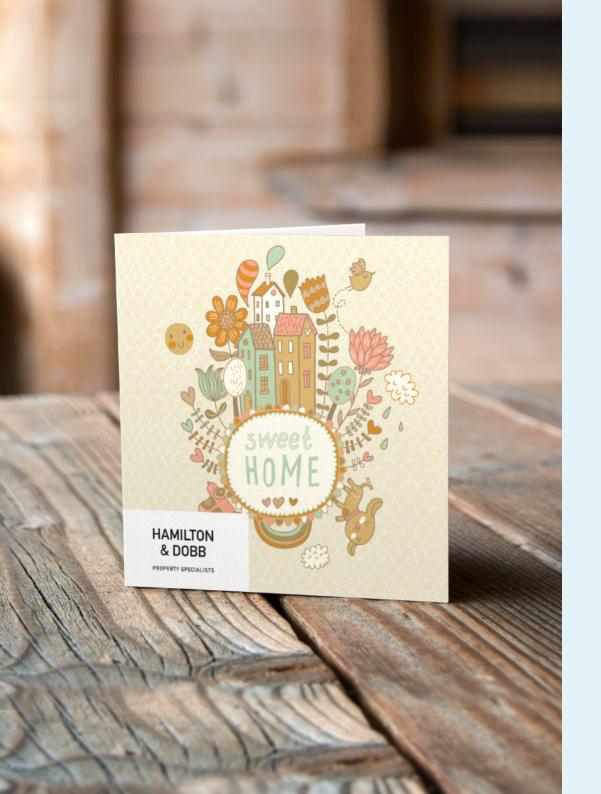

### **Choose from:**

- 300gsm Trucard uncoated inside for easy handwritten personalisation
- 250gsm luxury textured Gesso
- 300gsm shimmering Sirio Pearl Polar
- 280gsm stylish Nettuno

HAMILTON & DOBB

HAMILTON & DOBB