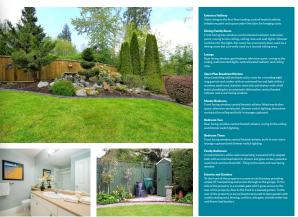

### CRIFTERS THE GREEN, CURBAR, HOPE VALLEY S32 3YB

Price: £399,500 freehold

In a lovely setting, in delightful, meticulous grounds, a gorgeous, stunningly attractive stone built substantial country residence in this very sought after Peak District village with plorious views over Curbar Edge. Stone fireplaces, coak beams, stone mullioned wirdows, built of mellow stone with store salter root Elevierd to date back to the 18th century, formerly being a coaching Inn and known historically in the past as The Cottage - Near The Moor.