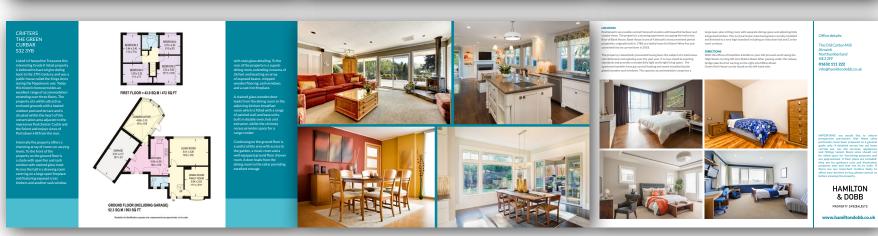

### CRIFTERS THE GREEN, CURBAR, HOPE VALLEY S32 3YB

Price: £399,500 freehold

In a lovely setting, in delightful, meticulous grounds, a gorgeous, stunningly attractive stone built substantial country residence in this very sought after Peak District village with plorious views over Curbar Edge. Stone fireplaces, coak beams, stone mullioned wirdows, built of mellow stone with store salter root Elevierd to date back to the 18th century, formerly being a coaching Inn and known historically in the past as The Cottage - Near The Moor.