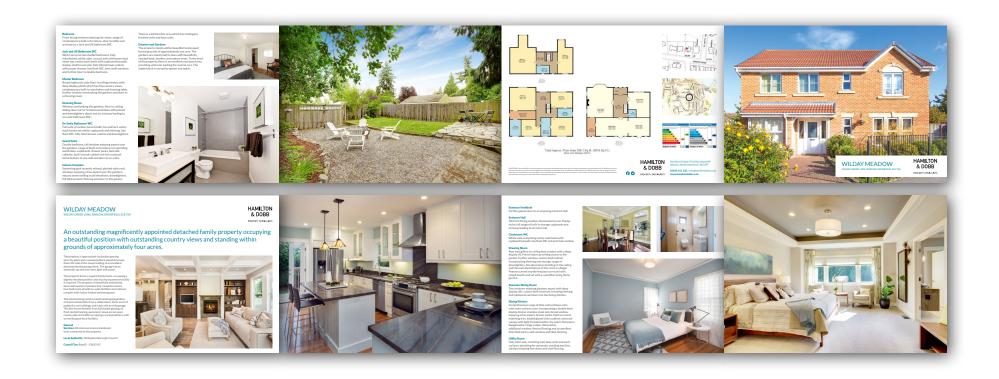

### GUIDE PRICE: £750,000

A beautiful five bedroom detached property presented to an outstanding level of interior design. Property comprises of two large family rooms, open plan kitchen/diner, family bathroom and three ensuites, plus spacious gardens and off road parking.

### Hexham | Northumberland

GUIDE PRICE: £750,000

A beautiful five bedroom detached property presented to an outstanding level of interior design. Property comprises of two large family rooms, open plan kitchen/diner, family bathroom and three ensuites, plus soacious gardens and off road parking.