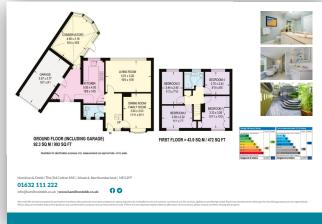

\*Window Card templates larger than A3 will be supplied as A3 templates. (This is the largest size Microsoft Word™ can produce.)
Our dedicated artwork team will upscale your artwork.

TITHE MEAD
Fishlake Meadows, Romsey SO517SD
GUIDE PRICE OF £625,900