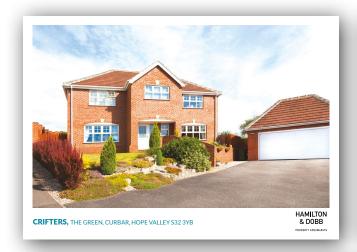

### CRIFTERS THE GREEN, CURBAR, HOPE VALLEY S32 3YB

Price: £399,500 freehold

In a lovely setting, in delightful, meticulous grounds, a gorgeous, stunningly attractive stone built substantial country residence in this very sought after Peak District village with plorious views over Curbar Edge. Stone fireplaces, coak beams, stone mullioned wirdows, built of mellow stone with store salter root Elevierd to date back to the 18th century, formerly being a coaching Inn and known historically in the past as The Cottage - Near The Moor.

| Template    | TC03              |
|-------------|-------------------|
| Type        | Property Brochure |
| Size        | A4                |
| Orientation | Landscape         |
| Fold        | Top Fold          |