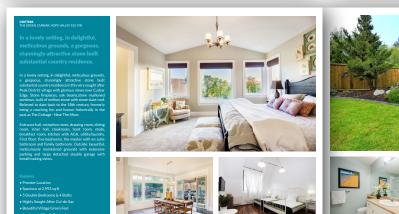

### CRIFTERS THE GREEN, CURBAR, HOPE VALLEY S32 3YB

Price: £399,500 freehold

In a lovely setting, in delightful, meticulous grounds, a gorgeous, stunningly attractive stone built substantial country residence in this very sought after Peak District village with plorious views over Curbar Edge. Stone fireplaces, coak beams, stone mullioned wirdows, built of mellow stone with store salter root Elevierd to date back to the 18th century, formerly being a coaching Inn and known historically in the past as The Cottage - Near The Moor.

| Template    | TC01              |
|-------------|-------------------|
| Туре        | Property Brochure |
| Size        | A4                |
| Orientation | Portrait          |
| Fold        | Side Fold         |