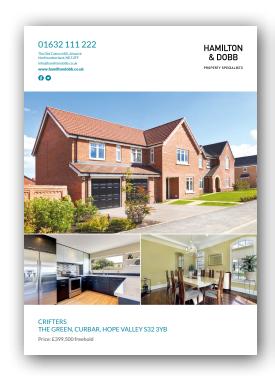

### CRIFTERS THE GREEN, CURBAR, HOPE VALLEY S32 3YB

Price: £399,500 freehold

In a lovely setting, in delightful, meticulous grounds, a gorgeous, stunningly attractive stone built substantial country residence in this very sought after Peak District village with plorious views over Curbar Edge. Stone fireplaces, coak beams, stone mullioned wirdows, built of mellow stone with store salter root Elevierd to date back to the 18th century, formerly being a coaching Inn and known historically in the past as The Cottage - Near The Moor.