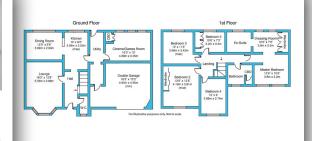

| Template    | TC03              |
|-------------|-------------------|
| Type        | Property Brochure |
| Size        | A4                |
| Orientation | Landscape         |
| Fold        | Top Fold          |