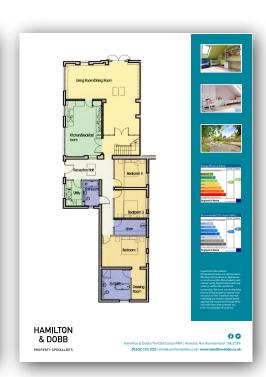

ete control over what needs to be editable. Ensuring brand consistency for all your templates, you can create and print directly from the software and have access to pay as you go address data to ensure maximum exposure from your marketing efforts.







### CRIFTERS THE GREEN, CURBAR, HOPE VALLEY S32 3YB

Price: £399,500 freehold

In a lovely setting, in delightful, meticulous grounds, a gorgeous, stunningly attractive stone built substantial country residence in this very sought after Peak District village with plorious views over Curbar Edge. Stone fireplaces, coak beams, stone mullioned wirdows, built of mellow stone with store salter root Elevierd to date back to the 18th century, formerly being a coaching Inn and known historically in the past as The Cottage - Near The Moor.









| Template    | TC01              |
|-------------|-------------------|
| Туре        | Property Brochure |
| Size        | A4                |
| Orientation | Portrait          |
| Fold        | Side Fold         |





| Formity Room