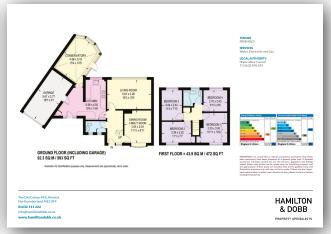

| nt                                                                                           |  |
|----------------------------------------------------------------------------------------------|--|
| ence<br>r                                                                                    |  |
| ted<br>airs<br>%<br>r, television<br>lights.Dimmer<br>een used as a                          |  |
| neen used as a  nt, coving to adiator and  tanding eight dight within ainer with er, central |  |
| of                                                                                           |  |
| il heated<br>illing fan.<br>In ladder<br>ress<br>oom.                                        |  |
| ing to the<br>ndow.<br>over, tiled<br>in, low<br>flooring.                                   |  |
| ilt-in over<br>ing.                                                                          |  |
| ing to the v. ed off and glass iling to                                                      |  |
| way<br>ough to<br>en gate                                                                    |  |