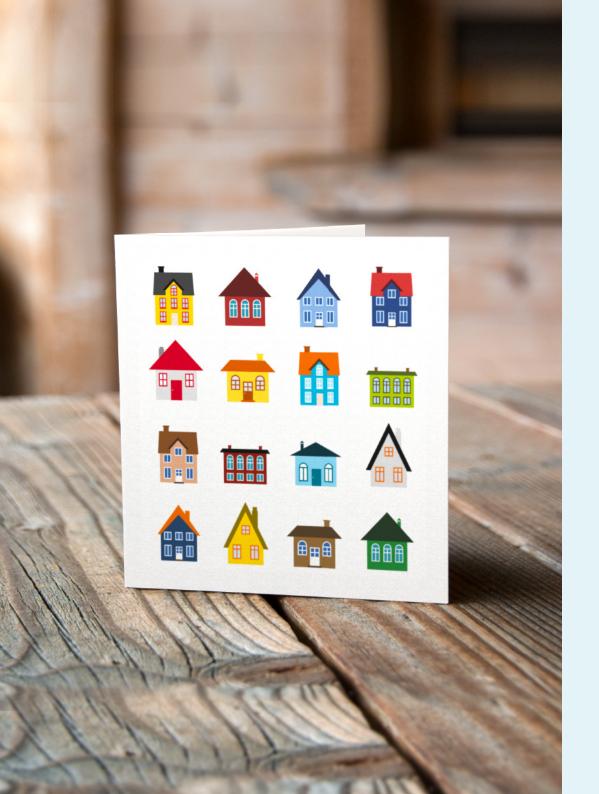

#### **Choose from:**

- 300gsm Trucard uncoated inside for easy handwritten personalisation
- 250gsm luxury textured Gesso
- 300gsm shimmering Sirio Pearl Polar
- 280gsm stylish Nettuno

**GOOD LUCK IN** YOUR NEW HOME