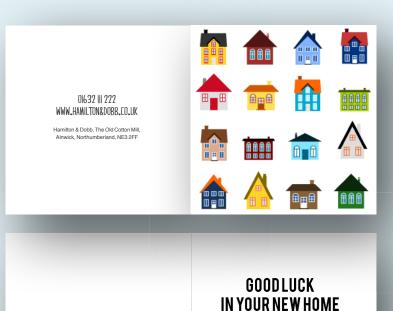

#### **Choose from:**

- 300gsm Trucard uncoated inside for easy handwritten personalisation
- 250gsm luxury textured Gesso
- 300gsm shimmering Sirio Pearl Polar
- 280gsm stylish Nettuno

**GOOD LUCK IN** YOUR NEW HOME

# GOOD LUCK IN YOUR NEW HOME

HAMILTON & DOBB

HAMILTON & DOBB
PROPERTY SPECIALISTS

Hamilton & Dobb, The Old Cotton Mill, Alnwick, Northumberland, NE3 2FF

GOOD LUCK IN YOUR NEW HOME

> HAMILTON & DOBB

PROPERTY SPECIALISTS