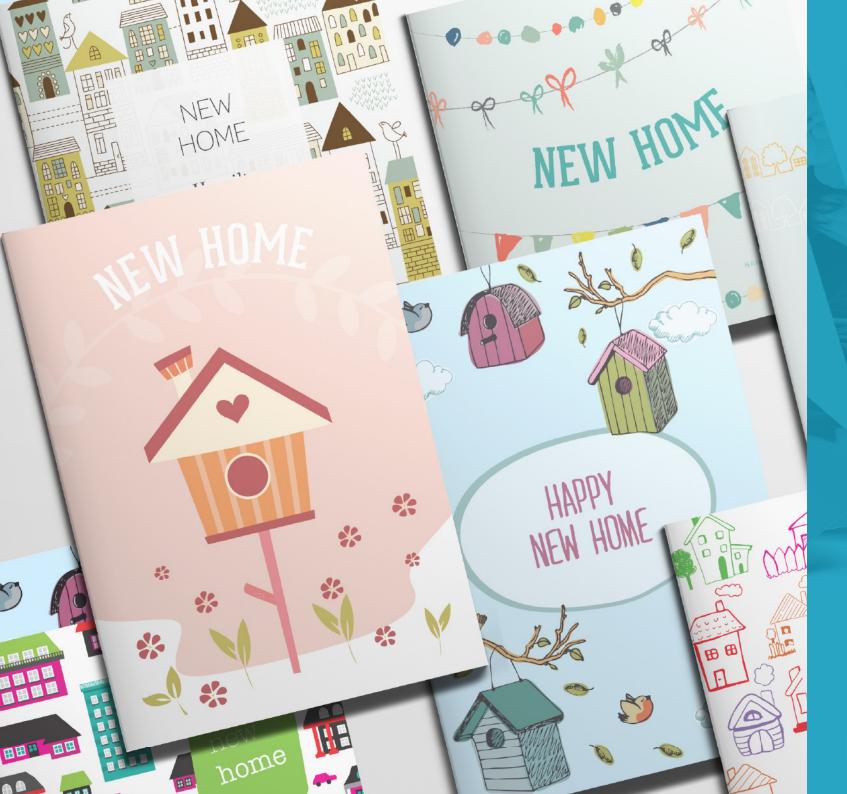

New
Home Card
Collection

**RAVENSWORTH** 

#### **Choose from:**

- 300gsm Trucard uncoated inside for easy handwritten personalisation
- 250gsm luxury textured Gesso
- 300gsm shimmering Sirio Pearl Polar
- 280gsm stylish Nettuno

**GOOD LUCK IN** YOUR NEW HOME