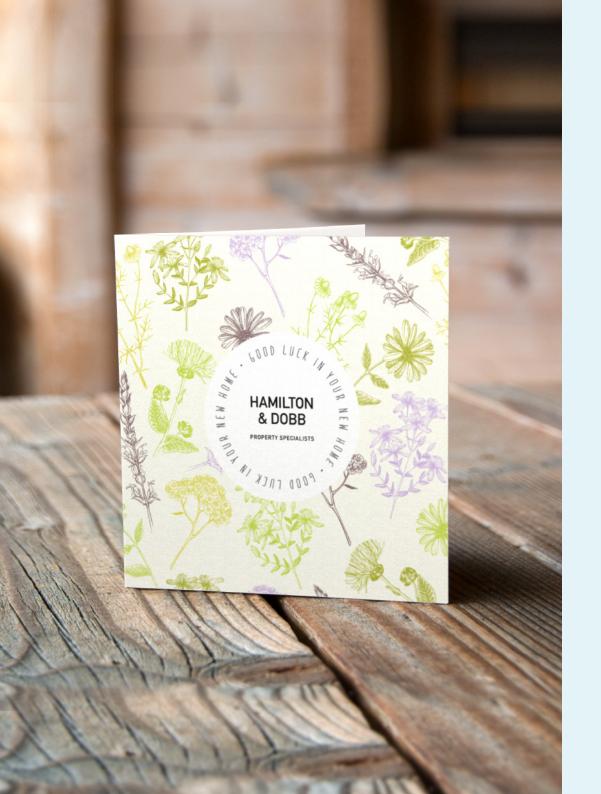

#### **Choose from:**

- 300gsm Trucard uncoated inside for easy handwritten personalisation
- 250gsm luxury textured Gesso
- 300gsm shimmering Sirio Pearl Polar
- 280gsm stylish Nettuno

**GOOD LUCK IN** YOUR NEW HOME