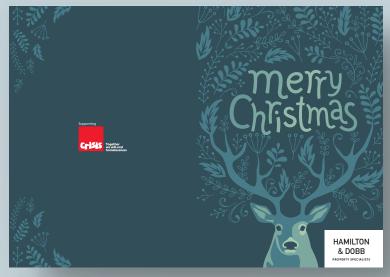

### **Choose from:**

- 300gsm Trucard uncoated inside for easy handwritten personalisation
- 250gsm luxury textured Gesso
- 280gsm stylish Nettuno
- 300gsm shimmering Sirio Pearl Polar

Spread a little Christmas cheer and keep your agency front of mind this festive season with branded Christmas cards from Ravensworth.