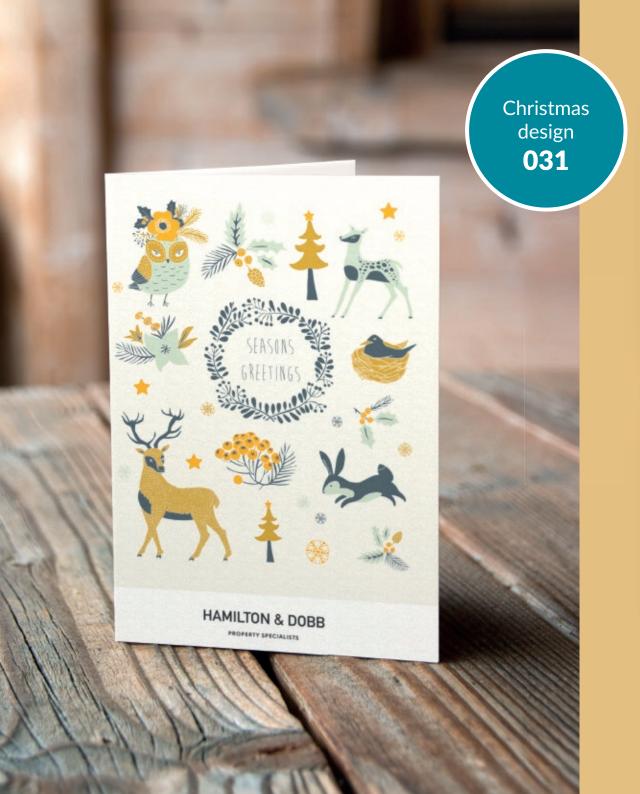

### **Choose from:**

- 300gsm Trucard uncoated inside for easy handwritten personalisation
- 250gsm luxury textured Gesso
- 280gsm stylish Nettuno
- 300gsm shimmering Sirio Pearl Polar

Spread a little Christmas cheer and keep your agency front of mind this festive season with branded Christmas cards from Ravensworth.