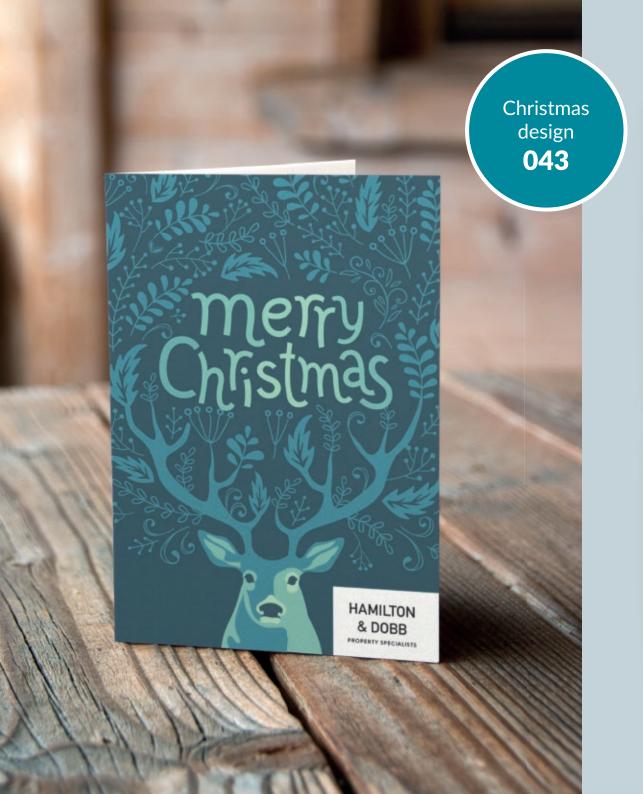

### **Choose from:**

- 300gsm Trucard uncoated inside for easy handwritten personalisation
- 250gsm luxury textured Gesso
- 280gsm stylish Nettuno
- 300gsm shimmering Sirio Pearl Polar

Spread a little Christmas cheer and keep your agency front of mind this festive season with branded Christmas cards from Ravensworth.