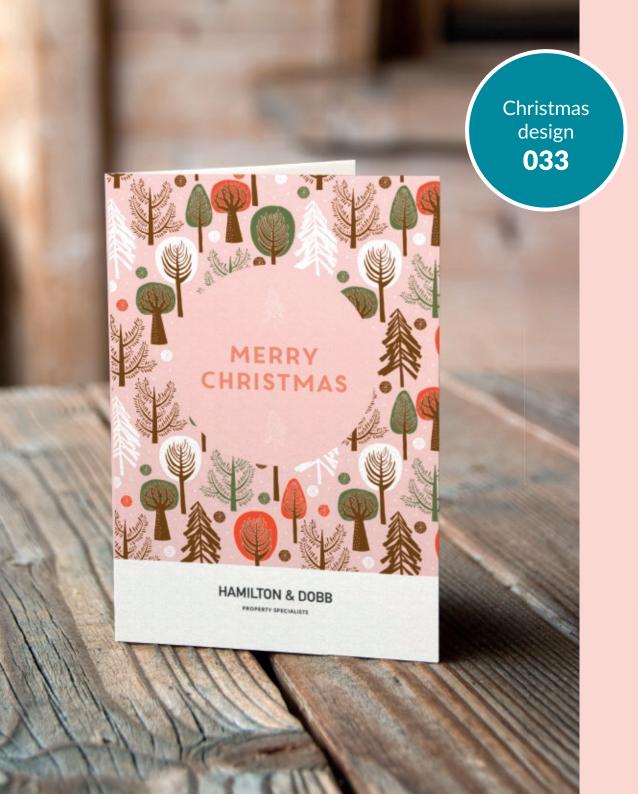

### **Choose from:**

- 300gsm Trucard uncoated inside for easy handwritten personalisation
- 250gsm luxury textured Gesso
- 280gsm stylish Nettuno
- 300gsm shimmering Sirio Pearl Polar

Spread a little Christmas cheer and keep your agency front of mind this festive season with branded Christmas cards from Ravensworth.