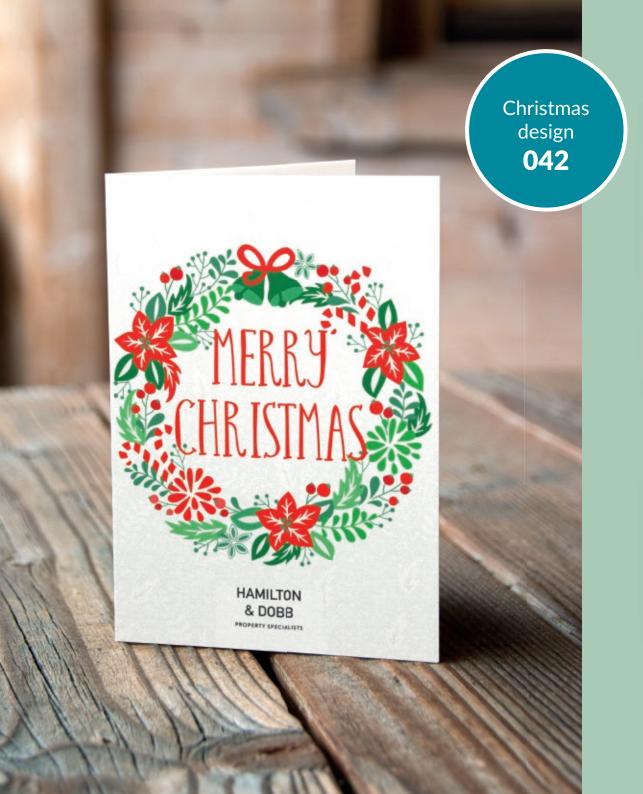

### **Choose from:**

- 300gsm Trucard uncoated inside for easy handwritten personalisation
- 250gsm luxury textured Gesso
- 280gsm stylish Nettuno
- 300gsm shimmering Sirio Pearl Polar

Spread a little Christmas cheer and keep your agency front of mind this festive season with branded Christmas cards from Ravensworth.