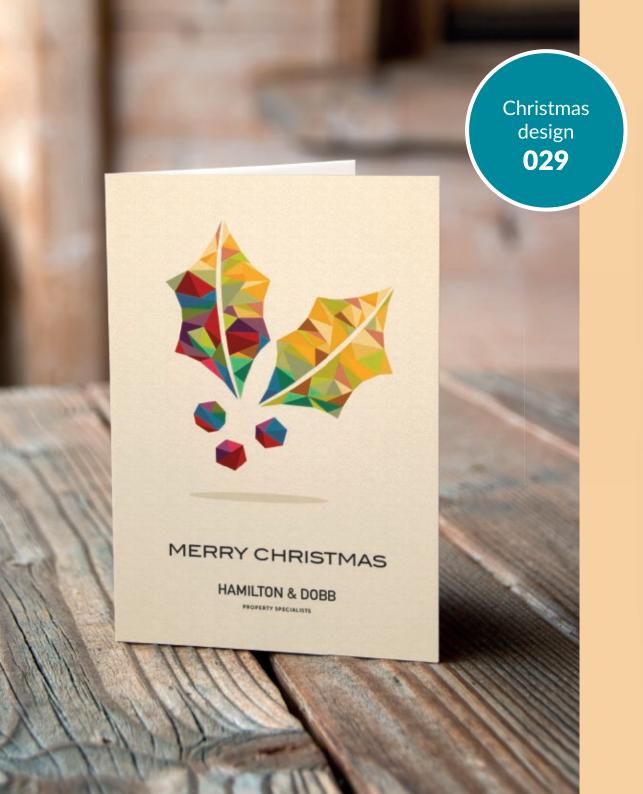

### **Choose from:**

- 300gsm Trucard uncoated inside for easy handwritten personalisation
- 250gsm luxury textured Gesso
- 280gsm stylish Nettuno
- 300gsm shimmering Sirio Pearl Polar

Spread a little Christmas cheer and keep your agency front of mind this festive season with branded Christmas cards from Ravensworth.