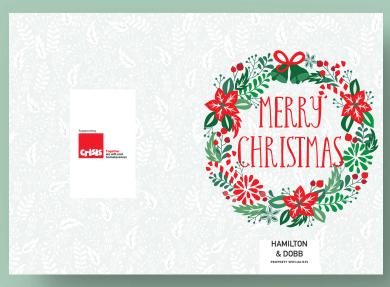

### **Choose from:**

- 300gsm Trucard uncoated inside for easy handwritten personalisation
- 250gsm luxury textured Gesso
- 280gsm stylish Nettuno
- 300gsm shimmering Sirio Pearl Polar

Spread a little Christmas cheer and keep your agency front of mind this festive season with branded Christmas cards from Ravensworth.