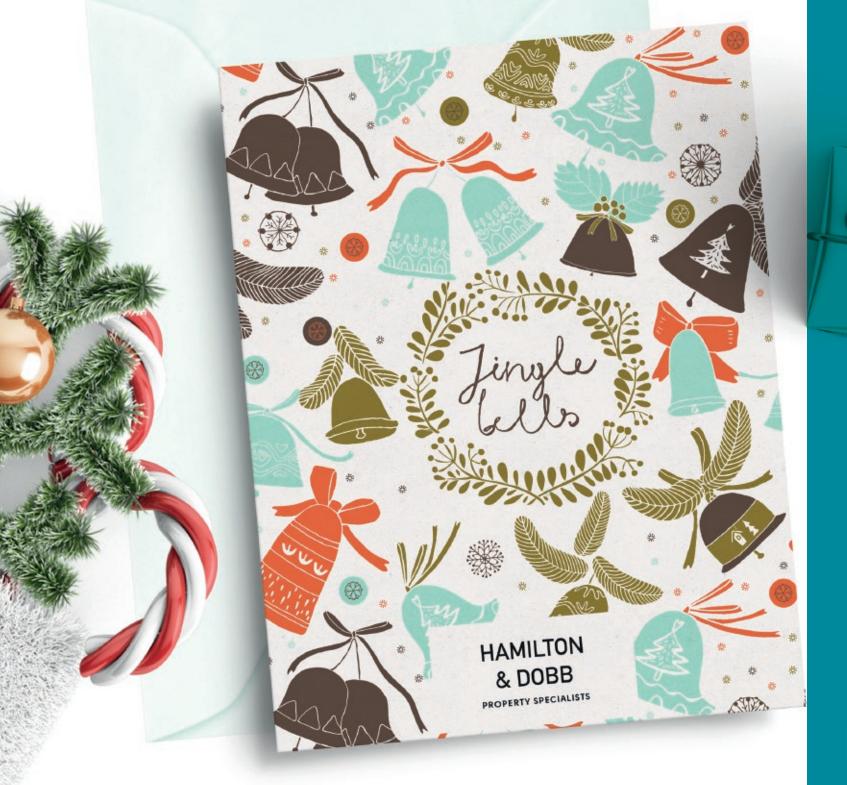

### **Choose from:**

- 300gsm Trucard uncoated inside for easy handwritten personalisation
- 250gsm luxury textured Gesso
- 280gsm stylish Nettuno
- 300gsm shimmering Sirio Pearl Polar

Spread a little Christmas cheer and keep your agency front of mind this festive season with branded Christmas cards from Ravensworth.