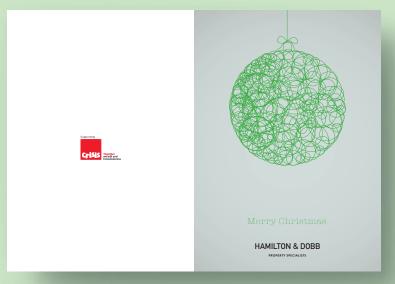

#### £15

Add your agency logo to your chosen design

#### £30

Add your agency logo to your chosen design and adapt design colours to suit your brand

### **Choose from:**

- 300gsm Trucard uncoated inside for easy handwritten personalisation
- 250gsm luxury textured Gesso
- 280gsm stylish Nettuno
- 300gsm shimmering Sirio Pearl Polar

Spread a little Christmas cheer and keep your agency front of mind this festive season with branded Christmas cards from Ravensworth.