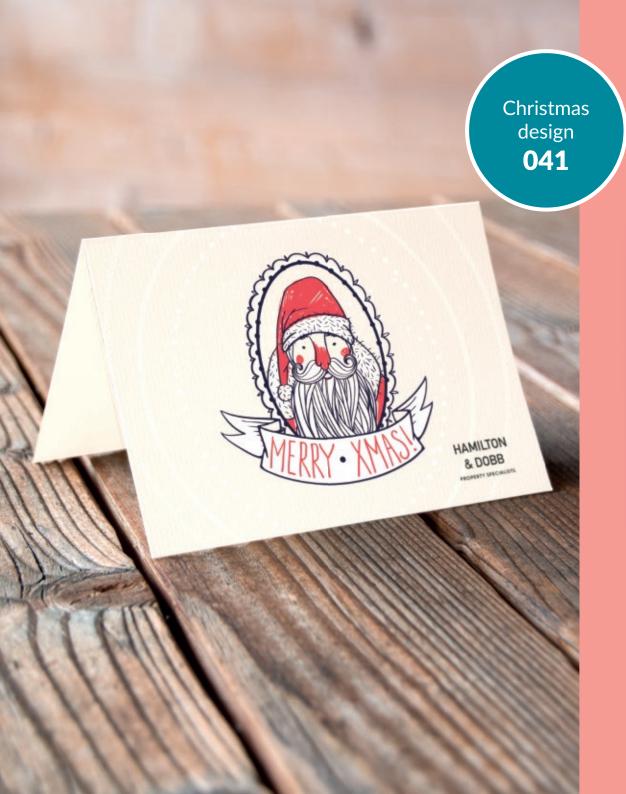

### **Choose from:**

- 300gsm Trucard uncoated inside for easy handwritten personalisation
- 250gsm luxury textured Gesso
- 280gsm stylish Nettuno
- 300gsm shimmering Sirio Pearl Polar

Spread a little Christmas cheer and keep your agency front of mind this festive season with branded Christmas cards from Ravensworth.