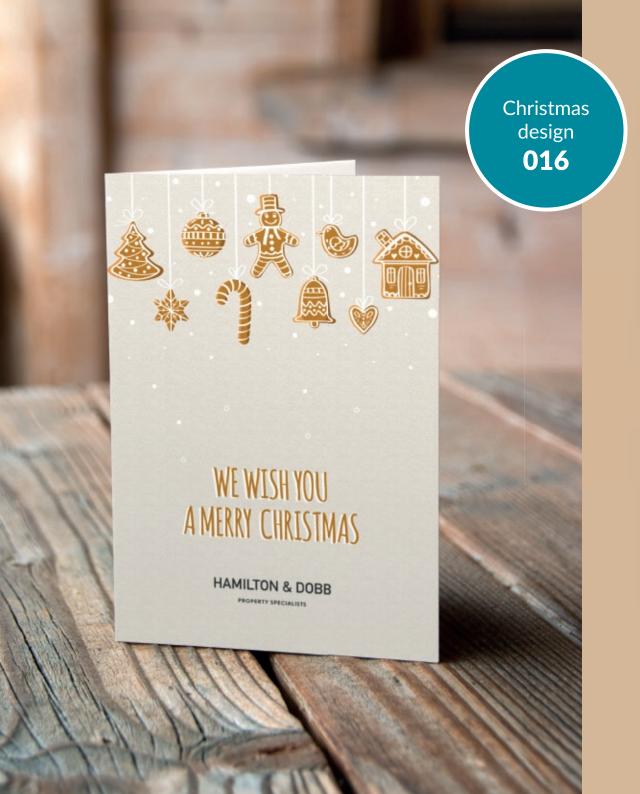

### **Choose from:**

- 300gsm Trucard uncoated inside for easy handwritten personalisation
- 250gsm luxury textured Gesso
- 280gsm stylish Nettuno
- 300gsm shimmering Sirio Pearl Polar

Spread a little Christmas cheer and keep your agency front of mind this festive season with branded Christmas cards from Ravensworth.