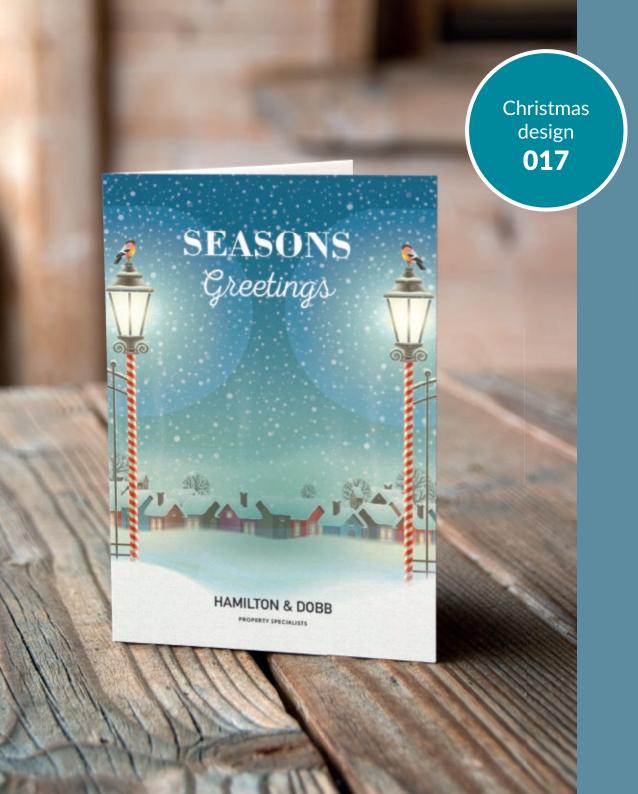

### **Choose from:**

- 300gsm Trucard uncoated inside for easy handwritten personalisation
- 250gsm luxury textured Gesso
- 280gsm stylish Nettuno
- 300gsm shimmering Sirio Pearl Polar

Spread a little Christmas cheer and keep your agency front of mind this festive season with branded Christmas cards from Ravensworth.