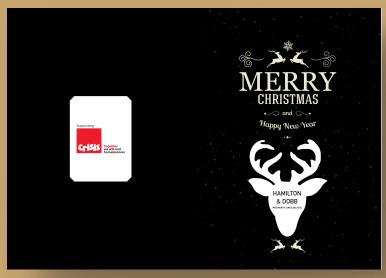

### **Choose from:**

- 300gsm Trucard uncoated inside for easy handwritten personalisation
- 250gsm luxury textured Gesso
- 280gsm stylish Nettuno
- 300gsm shimmering Sirio Pearl Polar

Spread a little Christmas cheer and keep your agency front of mind this festive season with branded Christmas cards from Ravensworth.