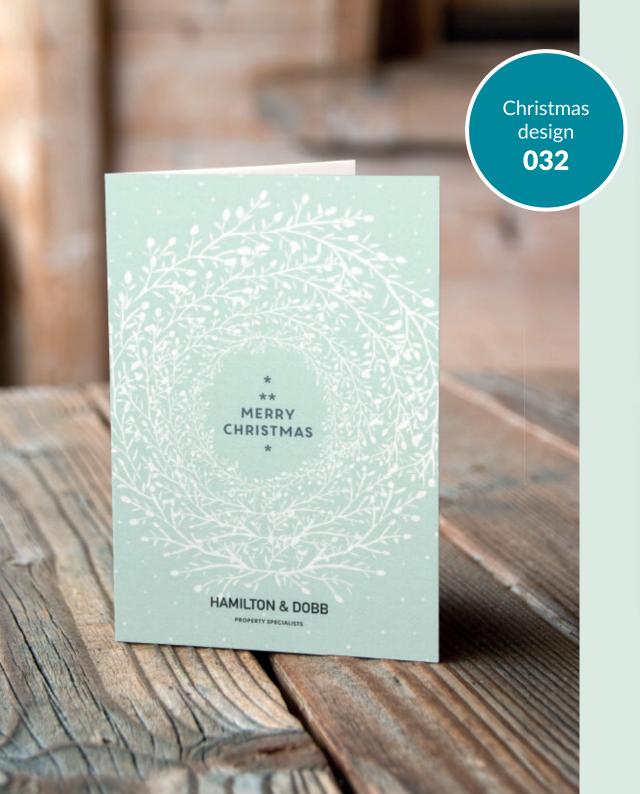

### **Choose from:**

- 300gsm Trucard uncoated inside for easy handwritten personalisation
- 250gsm luxury textured Gesso
- 280gsm stylish Nettuno
- 300gsm shimmering Sirio Pearl Polar

Spread a little Christmas cheer and keep your agency front of mind this festive season with branded Christmas cards from Ravensworth.