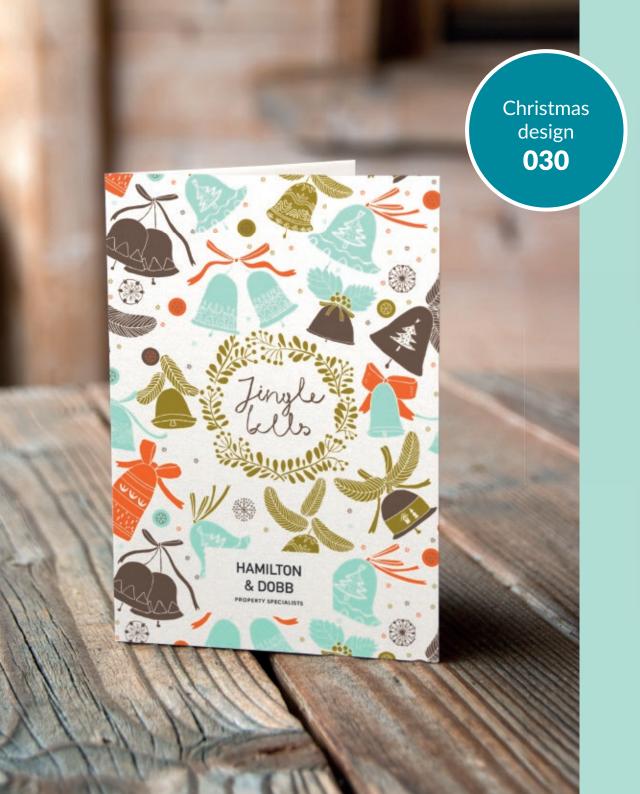

### **Choose from:**

- 300gsm Trucard uncoated inside for easy handwritten personalisation
- 250gsm luxury textured Gesso
- 280gsm stylish Nettuno
- 300gsm shimmering Sirio Pearl Polar

Spread a little Christmas cheer and keep your agency front of mind this festive season with branded Christmas cards from Ravensworth.