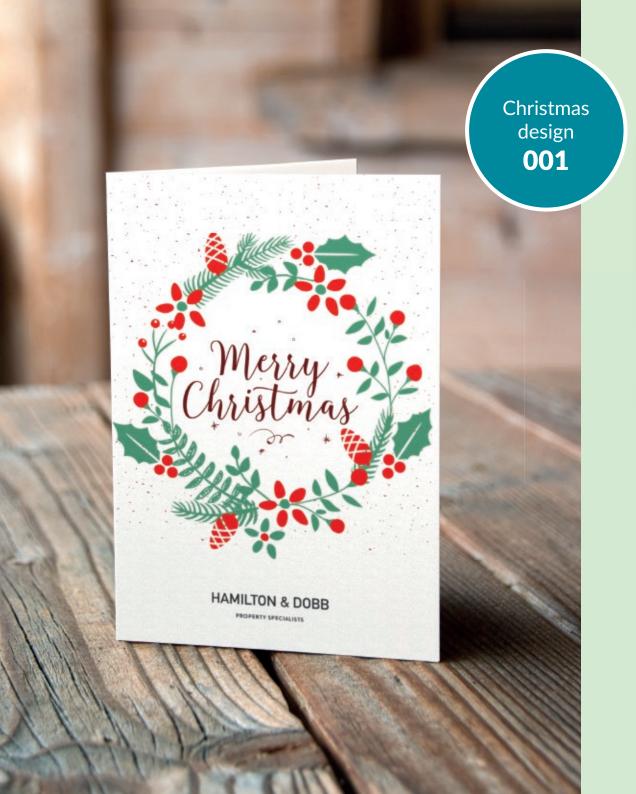

### **Choose from:**

- 300gsm Trucard uncoated inside for easy handwritten personalisation
- 250gsm luxury textured Gesso
- 280gsm stylish Nettuno
- 300gsm shimmering Sirio Pearl Polar

Spread a little Christmas cheer and keep your agency front of mind this festive season with branded Christmas cards from Ravensworth.