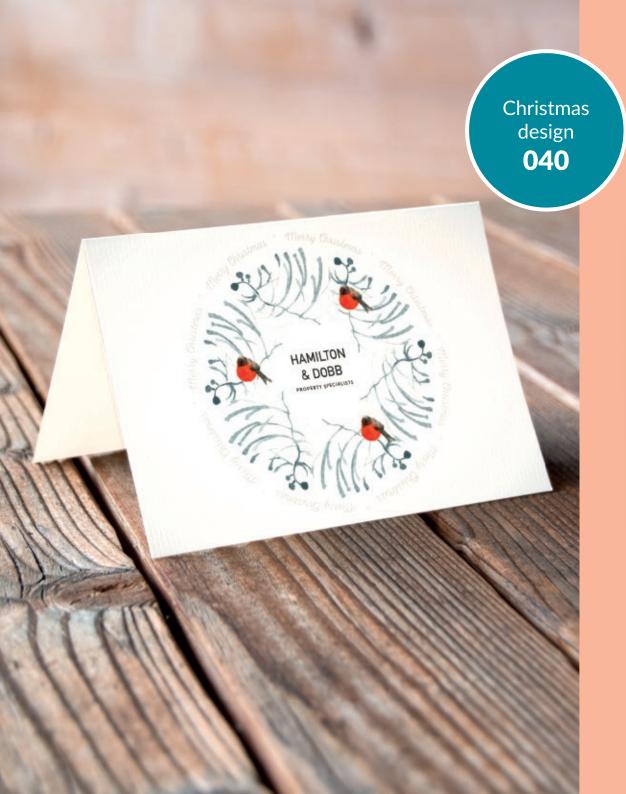

### **Choose from:**

- 300gsm Trucard uncoated inside for easy handwritten personalisation
- 250gsm luxury textured Gesso
- 280gsm stylish Nettuno
- 300gsm shimmering Sirio Pearl Polar

Spread a little Christmas cheer and keep your agency front of mind this festive season with branded Christmas cards from Ravensworth.