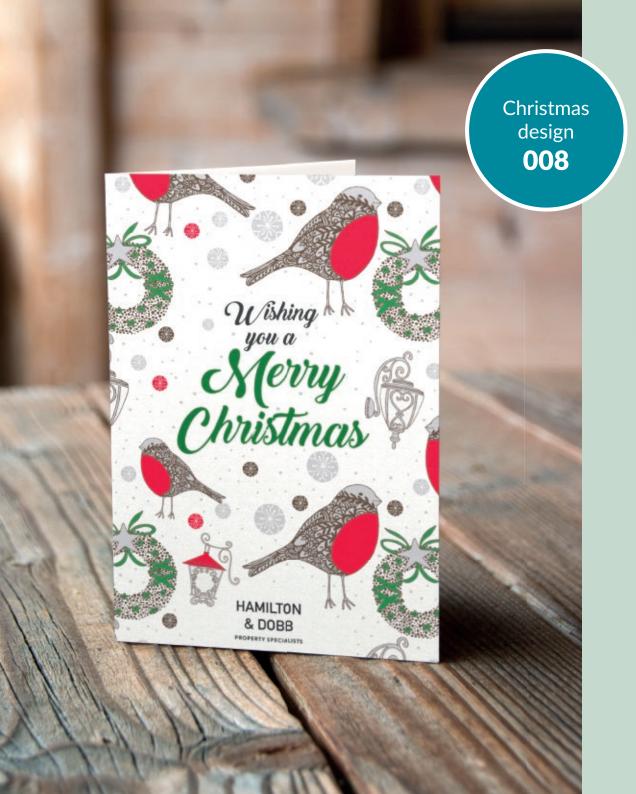

### **Choose from:**

- 300gsm Trucard uncoated inside for easy handwritten personalisation
- 250gsm luxury textured Gesso
- 280gsm stylish Nettuno
- 300gsm shimmering Sirio Pearl Polar

Spread a little Christmas cheer and keep your agency front of mind this festive season with branded Christmas cards from Ravensworth.