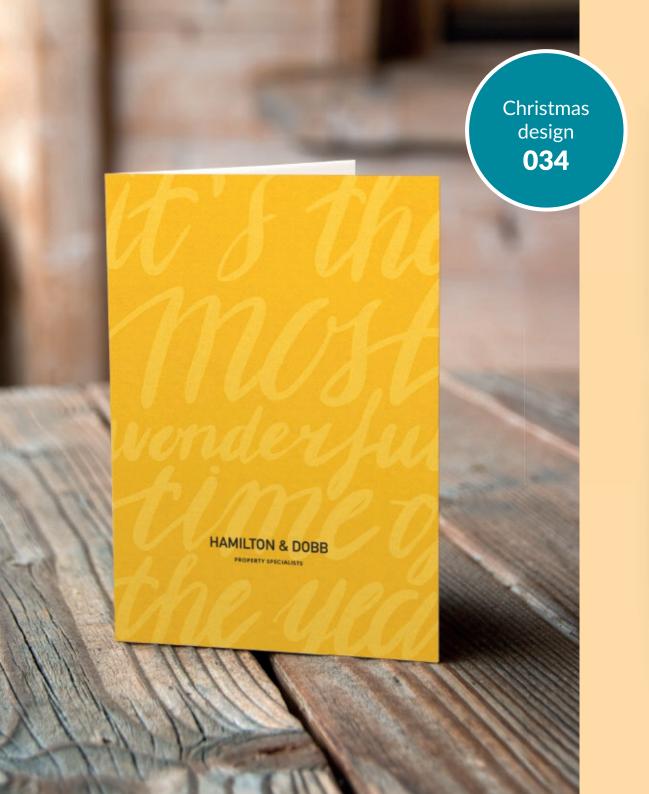

### **Choose from:**

- 300gsm Trucard uncoated inside for easy handwritten personalisation
- 250gsm luxury textured Gesso
- 280gsm stylish Nettuno
- 300gsm shimmering Sirio Pearl Polar

Spread a little Christmas cheer and keep your agency front of mind this festive season with branded Christmas cards from Ravensworth.