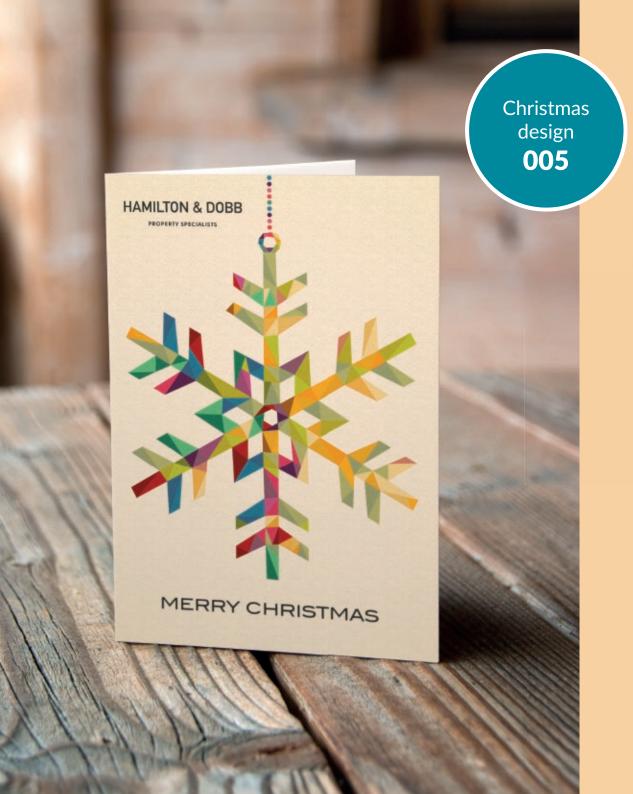

#### £15

Add your agency logo to your chosen design

#### £30

Add your agency logo to your chosen design and adapt design colours to suit your brand

### **Choose from:**

- 300gsm Trucard uncoated inside for easy handwritten personalisation
- 250gsm luxury textured Gesso
- 280gsm stylish Nettuno
- 300gsm shimmering Sirio Pearl Polar

Spread a little Christmas cheer and keep your agency front of mind this festive season with branded Christmas cards from Ravensworth.