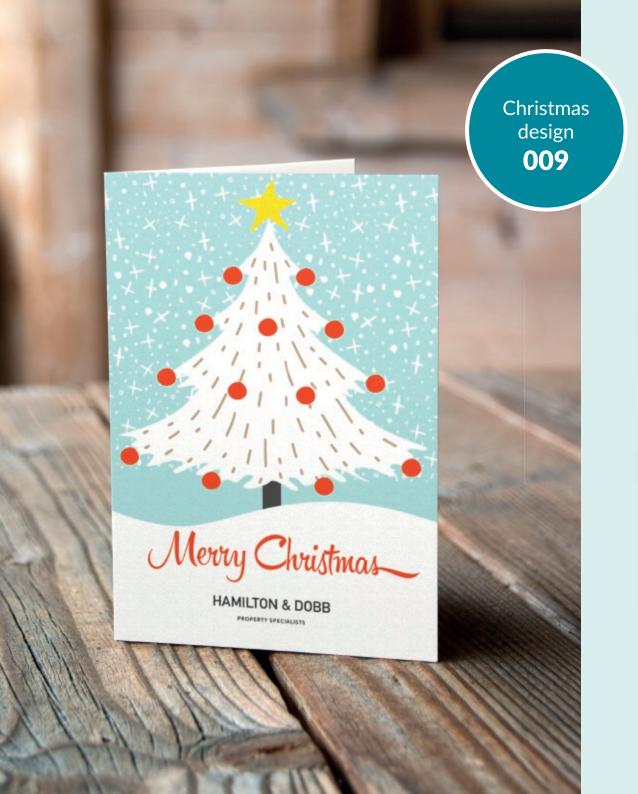

### **Choose from:**

- 300gsm Trucard uncoated inside for easy handwritten personalisation
- 250gsm luxury textured Gesso
- 280gsm stylish Nettuno
- 300gsm shimmering Sirio Pearl Polar

Spread a little Christmas cheer and keep your agency front of mind this festive season with branded Christmas cards from Ravensworth.

#### £15

Add your agency logo to your chosen design

#### £30

Add your agency logo to your chosen design and adapt design colours to suit your brand