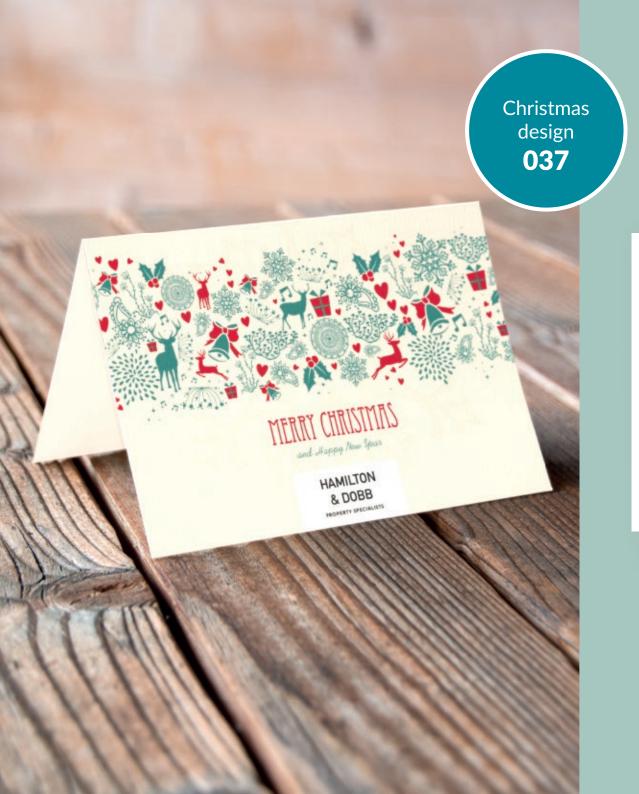

### **Choose from:**

- 300gsm Trucard uncoated inside for easy handwritten personalisation
- 250gsm luxury textured Gesso
- 280gsm stylish Nettuno
- 300gsm shimmering Sirio Pearl Polar

Spread a little Christmas cheer and keep your agency front of mind this festive season with branded Christmas cards from Ravensworth.