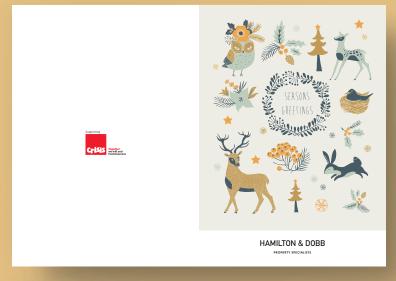

### **Choose from:**

- 300gsm Trucard uncoated inside for easy handwritten personalisation
- 250gsm luxury textured Gesso
- 280gsm stylish Nettuno
- 300gsm shimmering Sirio Pearl Polar

Spread a little Christmas cheer and keep your agency front of mind this festive season with branded Christmas cards from Ravensworth.