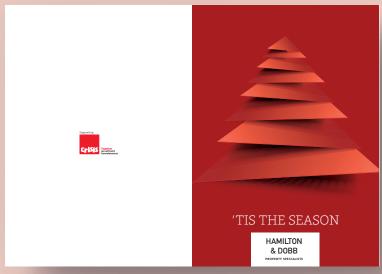

### **Choose from:**

- 300gsm Trucard uncoated inside for easy handwritten personalisation
- 250gsm luxury textured Gesso
- 280gsm stylish Nettuno
- 300gsm shimmering Sirio Pearl Polar

Spread a little Christmas cheer and keep your agency front of mind this festive season with branded Christmas cards from Ravensworth.