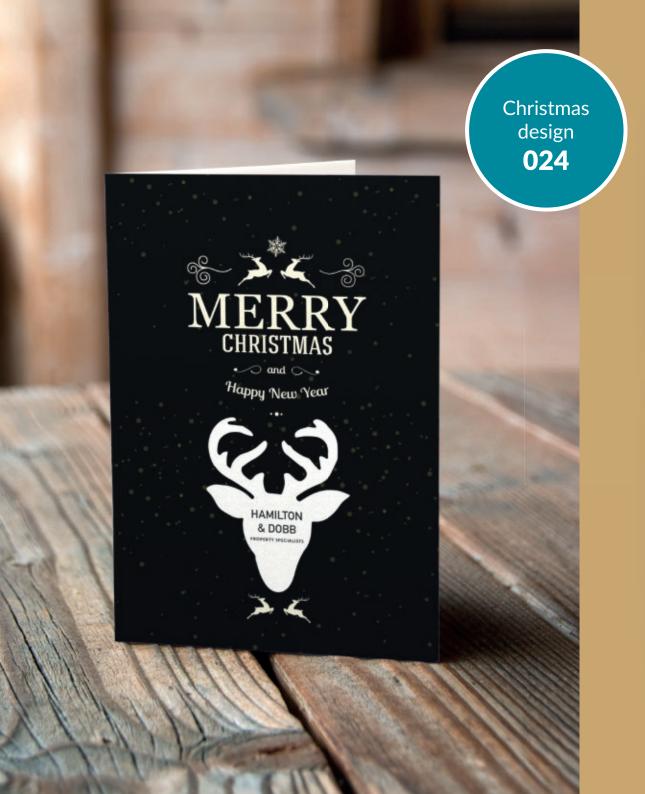

### **Choose from:**

- 300gsm Trucard uncoated inside for easy handwritten personalisation
- 250gsm luxury textured Gesso
- 280gsm stylish Nettuno
- 300gsm shimmering Sirio Pearl Polar

Spread a little Christmas cheer and keep your agency front of mind this festive season with branded Christmas cards from Ravensworth.