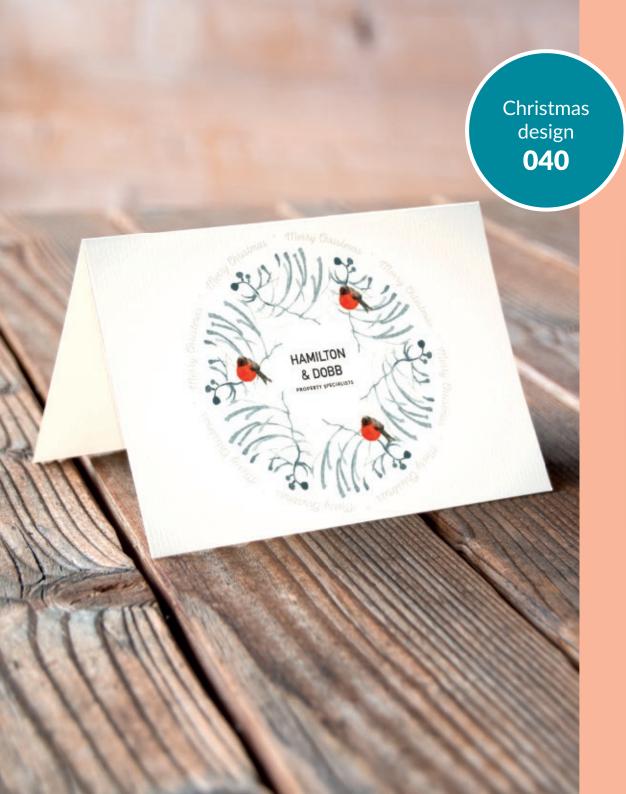

#### **Choose from:**

- 300gsm Trucard uncoated inside for easy handwritten personalisation
- 250gsm luxury textured Gesso
- 300gsm shimmering Sirio Pearl Polar

Spread a little Christmas cheer and keep your agency front of mind this festive season with branded Christmas cards from Ravensworth.