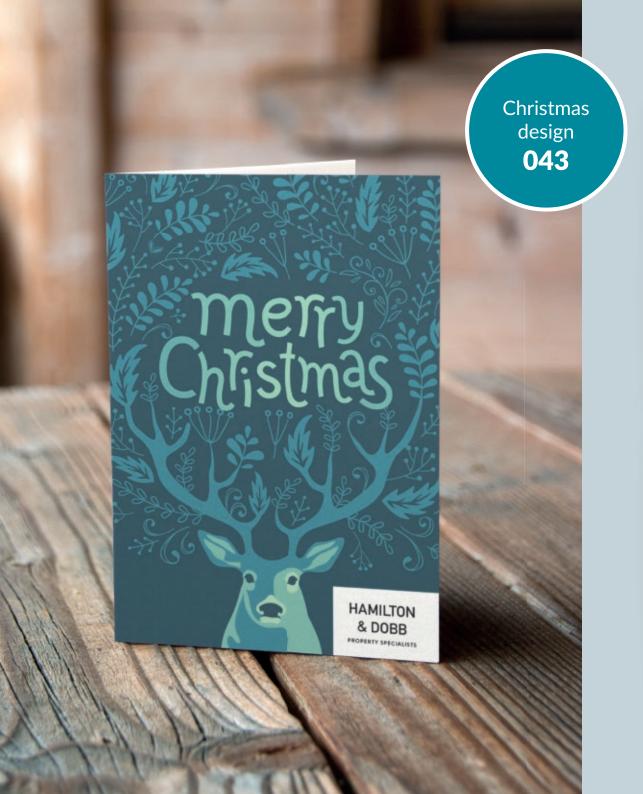

### £15

Add your agency logo to your chosen design

#### £30

Add your agency logo to your chosen design and adapt design colours to suit your brand

#### **Choose from:**

- 300gsm Trucard uncoated inside for easy handwritten personalisation
- 250gsm luxury textured Gesso
- 300gsm shimmering Sirio Pearl Polar

Spread a little Christmas cheer and keep your agency front of mind this festive season with branded Christmas cards from Ravensworth.