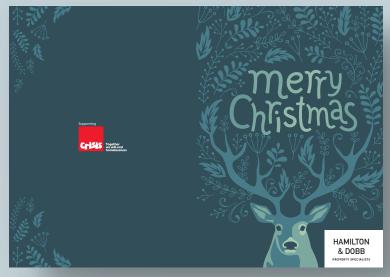

### £15

Add your agency logo to your chosen design

#### £30

Add your agency logo to your chosen design and adapt design colours to suit your brand

#### **Choose from:**

- 300gsm Trucard uncoated inside for easy handwritten personalisation
- 250gsm luxury textured Gesso
- 300gsm shimmering Sirio Pearl Polar

Spread a little Christmas cheer and keep your agency front of mind this festive season with branded Christmas cards from Ravensworth.