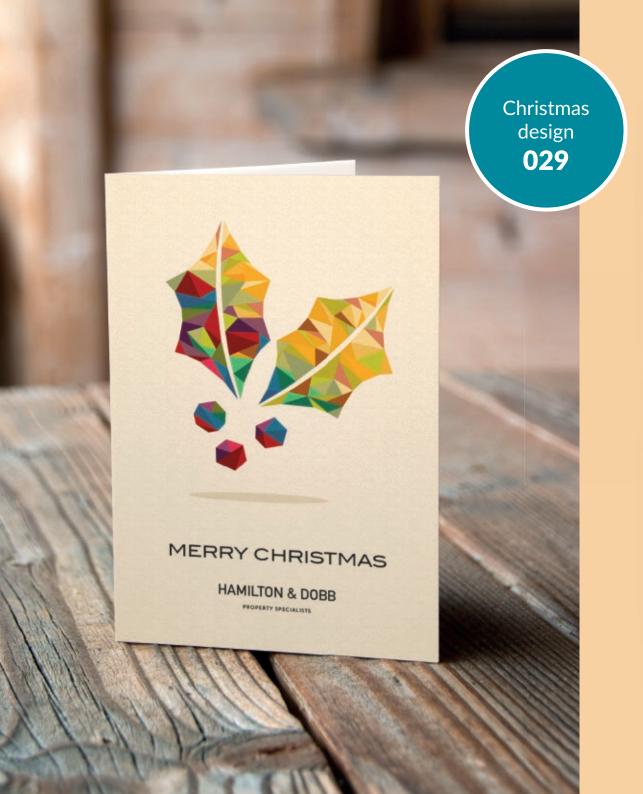

#### **Choose from:**

- 300gsm Trucard uncoated inside for easy handwritten personalisation
- 250gsm luxury textured Gesso
- 300gsm shimmering Sirio Pearl Polar

Spread a little Christmas cheer and keep your agency front of mind this festive season with branded Christmas cards from Ravensworth.