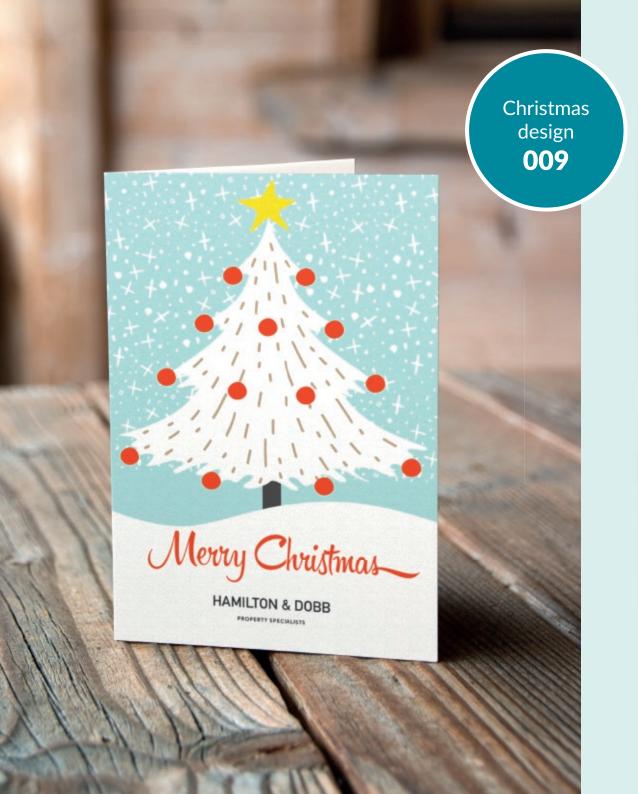

### £15

Add your agency logo to your chosen design

#### £30

Add your agency logo to your chosen design and adapt design colours to suit your brand

#### **Choose from:**

- 300gsm Trucard uncoated inside for easy handwritten personalisation
- 250gsm luxury textured Gesso
- 300gsm shimmering Sirio Pearl Polar

Spread a little Christmas cheer and keep your agency front of mind this festive season with branded Christmas cards from Ravensworth.