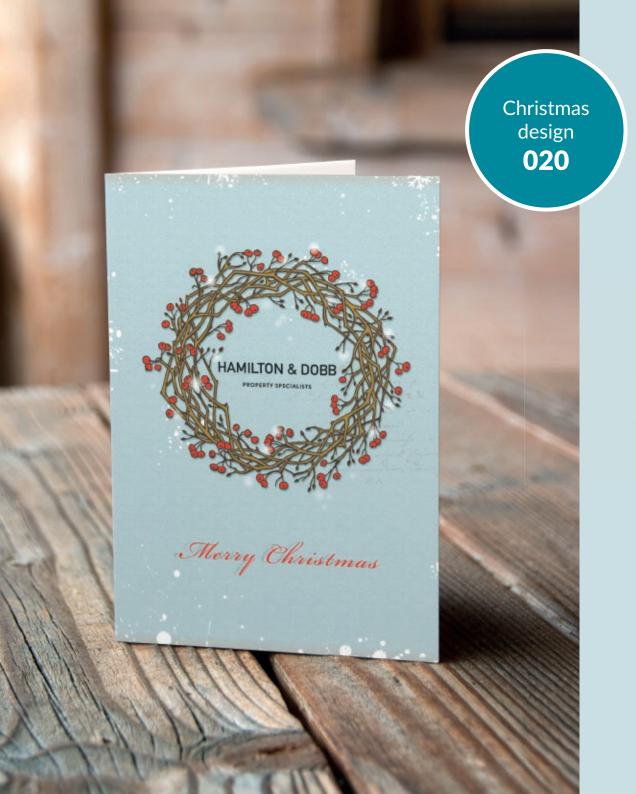

#### **Choose from:**

- 300gsm Trucard uncoated inside for easy handwritten personalisation
- 250gsm luxury textured Gesso
- 300gsm shimmering Sirio Pearl Polar

Spread a little Christmas cheer and keep your agency front of mind this festive season with branded Christmas cards from Ravensworth.