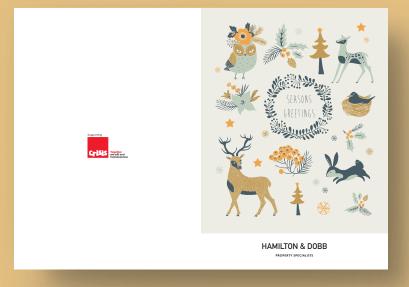

### £15

Add your agency logo to your chosen design

#### £30

Add your agency logo to your chosen design and adapt design colours to suit your brand

#### **Choose from:**

- 300gsm Trucard uncoated inside for easy handwritten personalisation
- 250gsm luxury textured Gesso
- 300gsm shimmering Sirio Pearl Polar

Spread a little Christmas cheer and keep your agency front of mind this festive season with branded Christmas cards from Ravensworth.