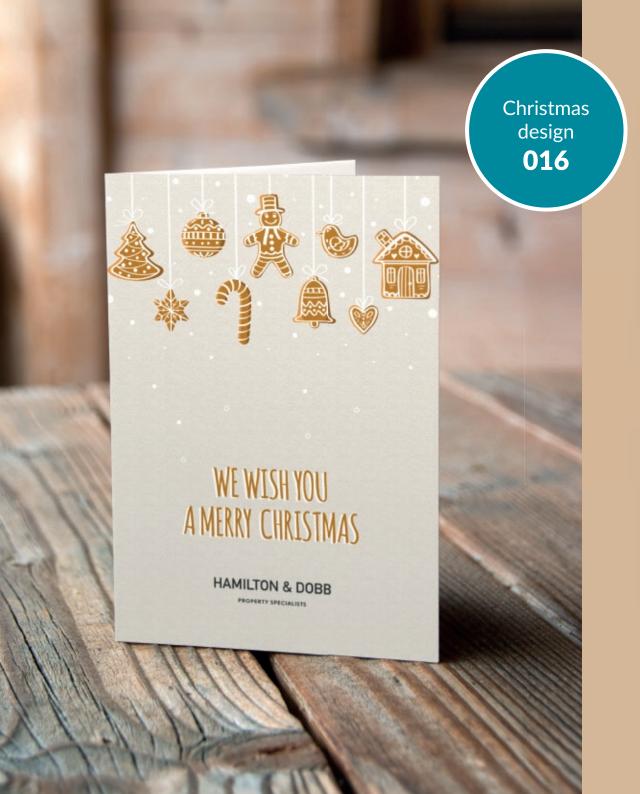

#### **Choose from:**

- 300gsm Trucard uncoated inside for easy handwritten personalisation
- 250gsm luxury textured Gesso
- 300gsm shimmering Sirio Pearl Polar

Spread a little Christmas cheer and keep your agency front of mind this festive season with branded Christmas cards from Ravensworth.