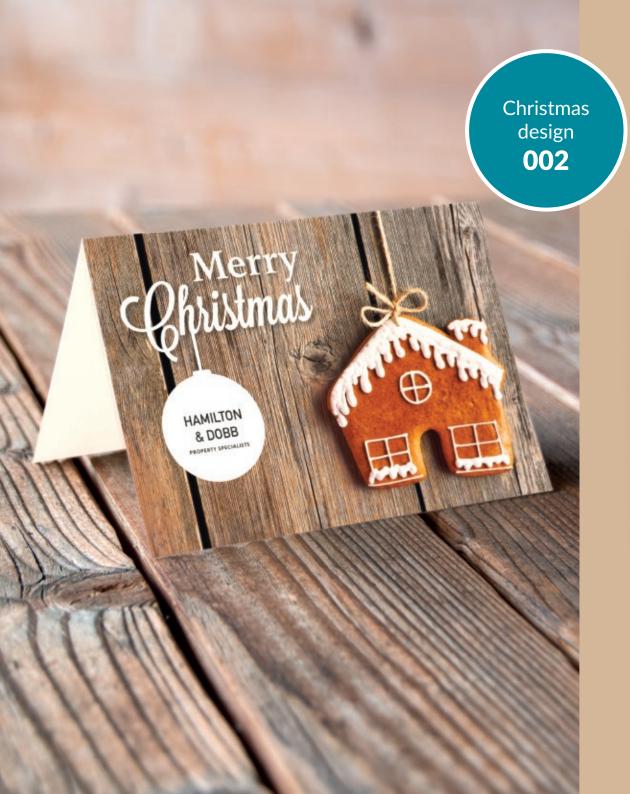

#### **Choose from:**

- 300gsm Trucard uncoated inside for easy handwritten personalisation
- 250gsm luxury textured Gesso
- 300gsm shimmering Sirio Pearl Polar

Spread a little Christmas cheer and keep your agency front of mind this festive season with branded Christmas cards from Ravensworth.