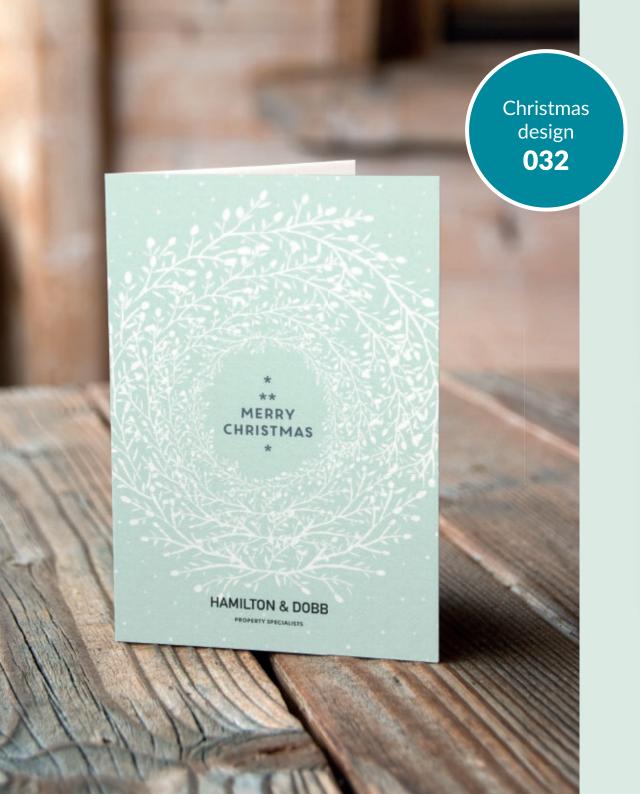

### £15

Add your agency logo to your chosen design

#### £30

Add your agency logo to your chosen design and adapt design colours to suit your brand

#### **Choose from:**

- 300gsm Trucard uncoated inside for easy handwritten personalisation
- 250gsm luxury textured Gesso
- 300gsm shimmering Sirio Pearl Polar

Spread a little Christmas cheer and keep your agency front of mind this festive season with branded Christmas cards from Ravensworth.