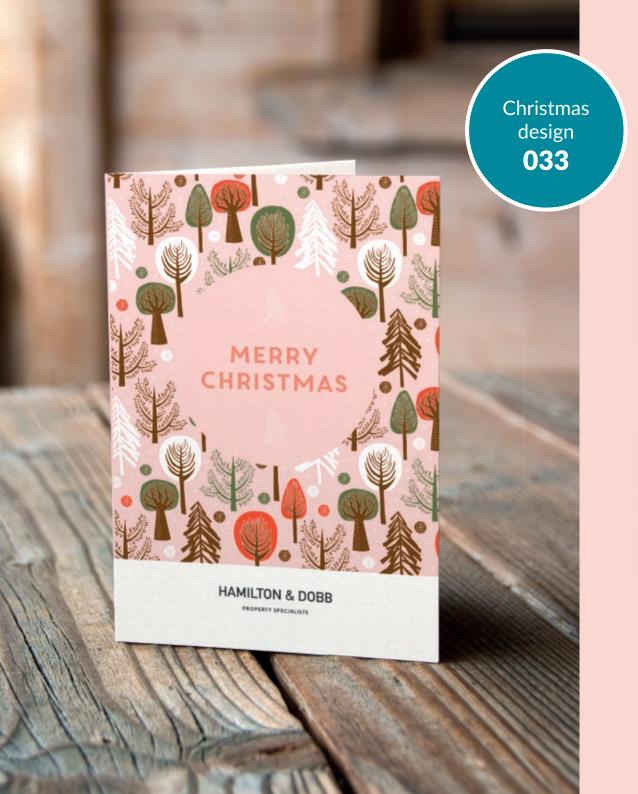

### £15

Add your agency logo to your chosen design

#### £30

Add your agency logo to your chosen design and adapt design colours to suit your brand

#### **Choose from:**

- 300gsm Trucard uncoated inside for easy handwritten personalisation
- 250gsm luxury textured Gesso
- 300gsm shimmering Sirio Pearl Polar

Spread a little Christmas cheer and keep your agency front of mind this festive season with branded Christmas cards from Ravensworth.