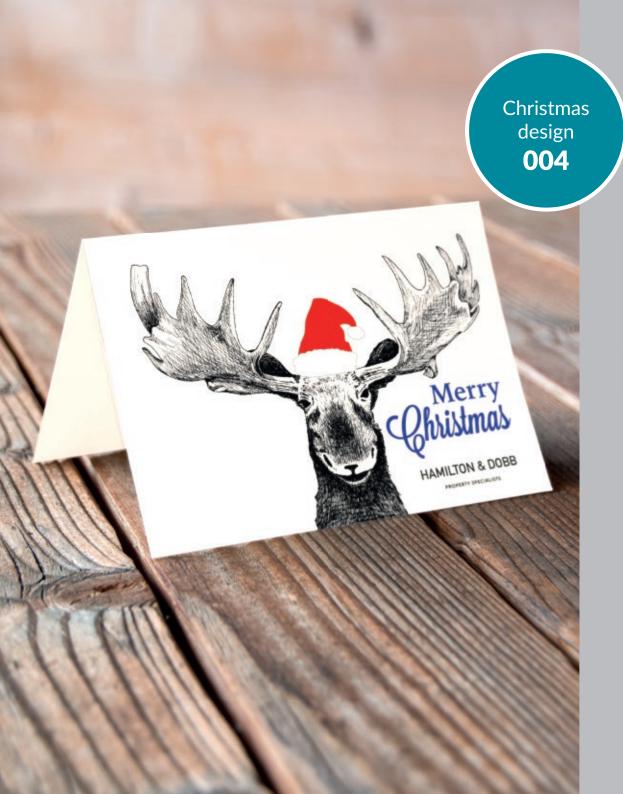

#### **Choose from:**

- 300gsm Trucard uncoated inside for easy handwritten personalisation
- 250gsm luxury textured Gesso
- 300gsm shimmering Sirio Pearl Polar

Spread a little Christmas cheer and keep your agency front of mind this festive season with branded Christmas cards from Ravensworth.