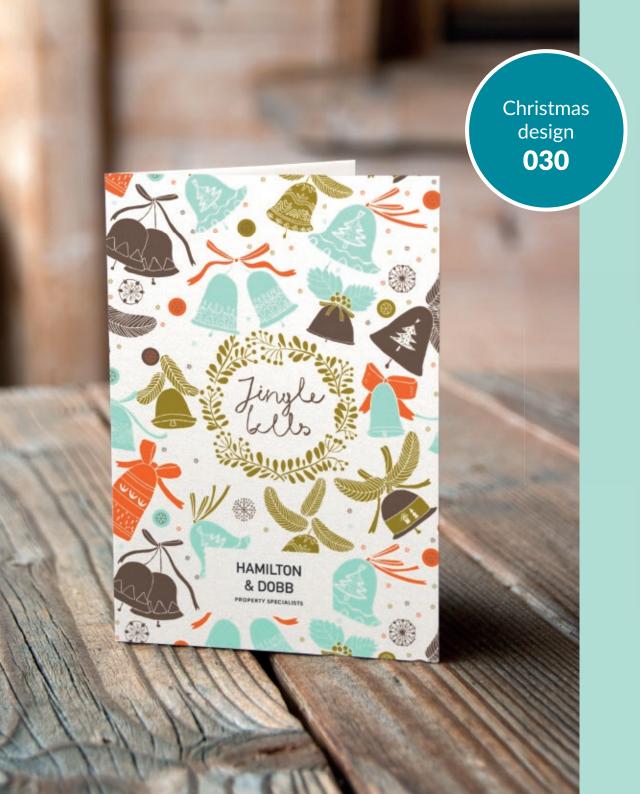

#### **Choose from:**

- 300gsm Trucard uncoated inside for easy handwritten personalisation
- 250gsm luxury textured Gesso
- 300gsm shimmering Sirio Pearl Polar

Spread a little Christmas cheer and keep your agency front of mind this festive season with branded Christmas cards from Ravensworth.