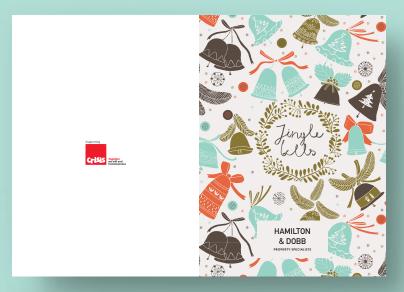

### £15

Add your agency logo to your chosen design

#### £30

Add your agency logo to your chosen design and adapt design colours to suit your brand

#### **Choose from:**

- 300gsm Trucard uncoated inside for easy handwritten personalisation
- 250gsm luxury textured Gesso
- 300gsm shimmering Sirio Pearl Polar

Spread a little Christmas cheer and keep your agency front of mind this festive season with branded Christmas cards from Ravensworth.