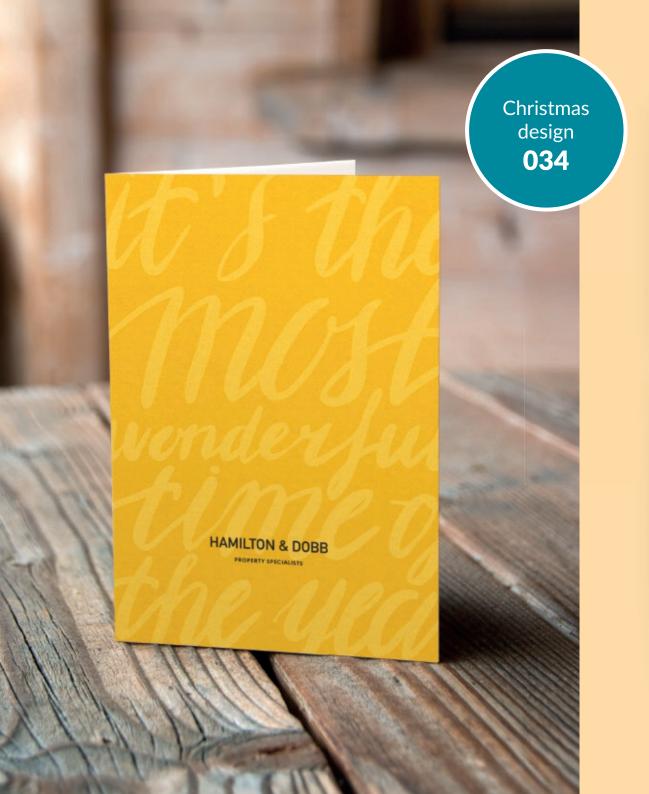

### £15

Add your agency logo to your chosen design

#### £30

Add your agency logo to your chosen design and adapt design colours to suit your brand

#### **Choose from:**

- 300gsm Trucard uncoated inside for easy handwritten personalisation
- 250gsm luxury textured Gesso
- 300gsm shimmering Sirio Pearl Polar

Spread a little Christmas cheer and keep your agency front of mind this festive season with branded Christmas cards from Ravensworth.