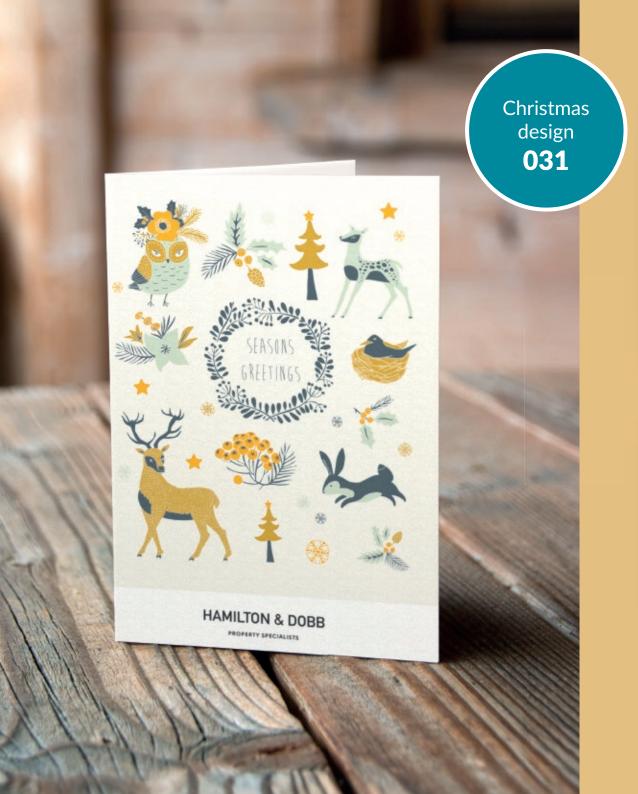

### £15

Add your agency logo to your chosen design

#### £30

Add your agency logo to your chosen design and adapt design colours to suit your brand

#### **Choose from:**

- 300gsm Trucard uncoated inside for easy handwritten personalisation
- 250gsm luxury textured Gesso
- 300gsm shimmering Sirio Pearl Polar

Spread a little Christmas cheer and keep your agency front of mind this festive season with branded Christmas cards from Ravensworth.