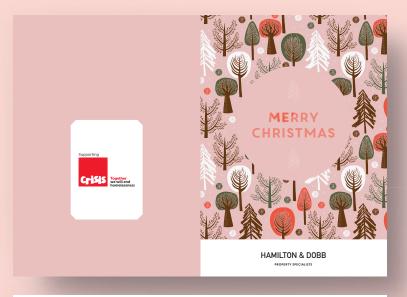

### £15

Add your agency logo to your chosen design

#### £30

Add your agency logo to your chosen design and adapt design colours to suit your brand

#### **Choose from:**

- 300gsm Trucard uncoated inside for easy handwritten personalisation
- 250gsm luxury textured Gesso
- 300gsm shimmering Sirio Pearl Polar

Spread a little Christmas cheer and keep your agency front of mind this festive season with branded Christmas cards from Ravensworth.