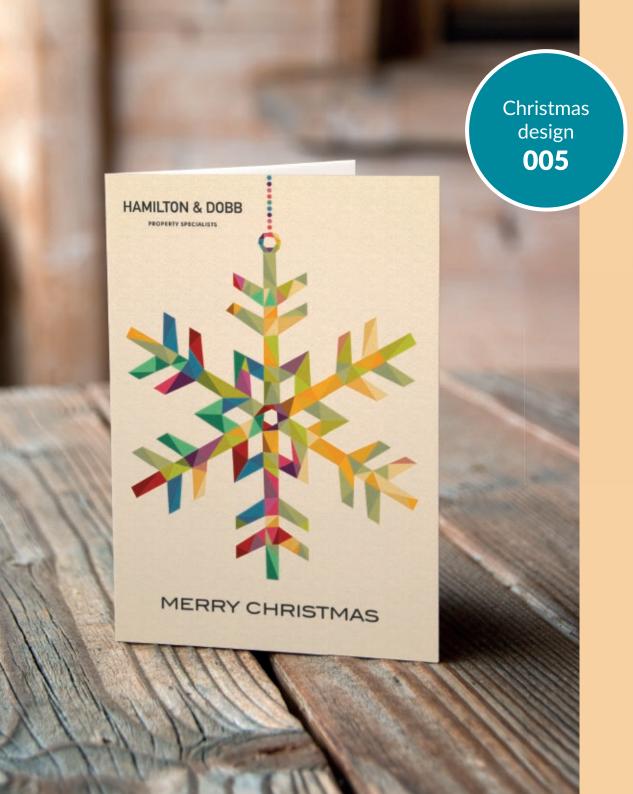

### £15

Add your agency logo to your chosen design

#### £30

Add your agency logo to your chosen design and adapt design colours to suit your brand

#### **Choose from:**

- 300gsm Trucard uncoated inside for easy handwritten personalisation
- 250gsm luxury textured Gesso
- 300gsm shimmering Sirio Pearl Polar

Spread a little Christmas cheer and keep your agency front of mind this festive season with branded Christmas cards from Ravensworth.