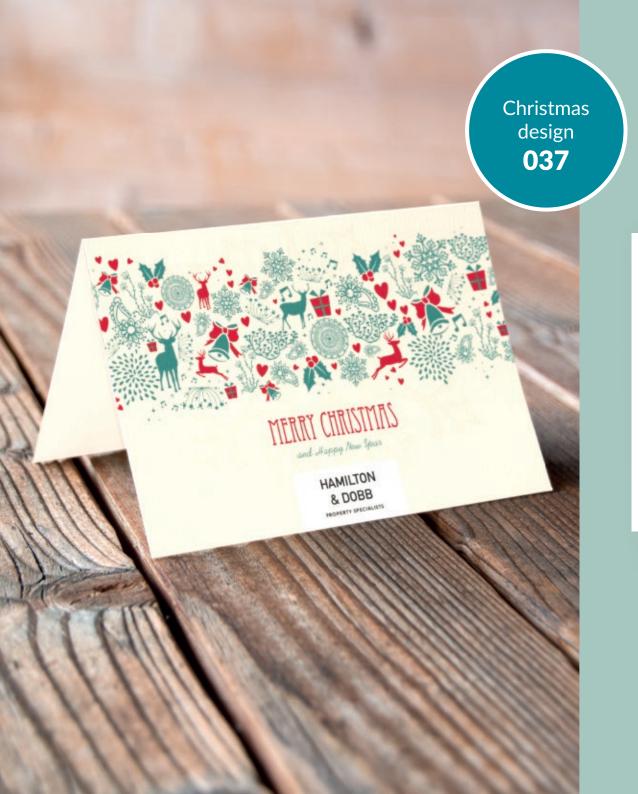

#### **Choose from:**

- 300gsm Trucard uncoated inside for easy handwritten personalisation
- 250gsm luxury textured Gesso
- 300gsm shimmering Sirio Pearl Polar

Spread a little Christmas cheer and keep your agency front of mind this festive season with branded Christmas cards from Ravensworth.