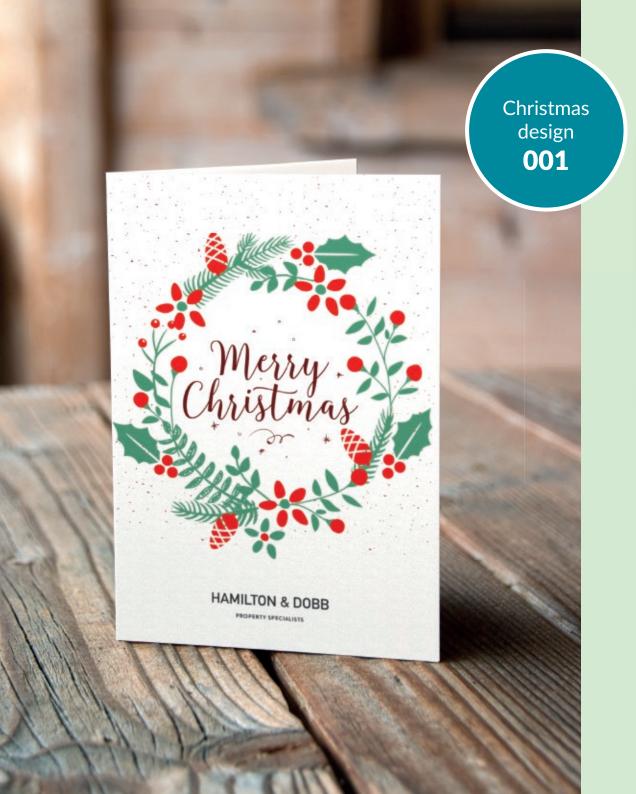

### £15

Add your agency logo to your chosen design

#### £30

Add your agency logo to your chosen design and adapt design colours to suit your brand

#### **Choose from:**

- 300gsm Trucard uncoated inside for easy handwritten personalisation
- 250gsm luxury textured Gesso
- 300gsm shimmering Sirio Pearl Polar

Spread a little Christmas cheer and keep your agency front of mind this festive season with branded Christmas cards from Ravensworth.