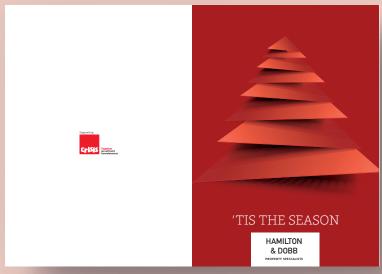

#### **Choose from:**

- 300gsm Trucard uncoated inside for easy handwritten personalisation
- 250gsm luxury textured Gesso
- 300gsm shimmering Sirio Pearl Polar

Spread a little Christmas cheer and keep your agency front of mind this festive season with branded Christmas cards from Ravensworth.