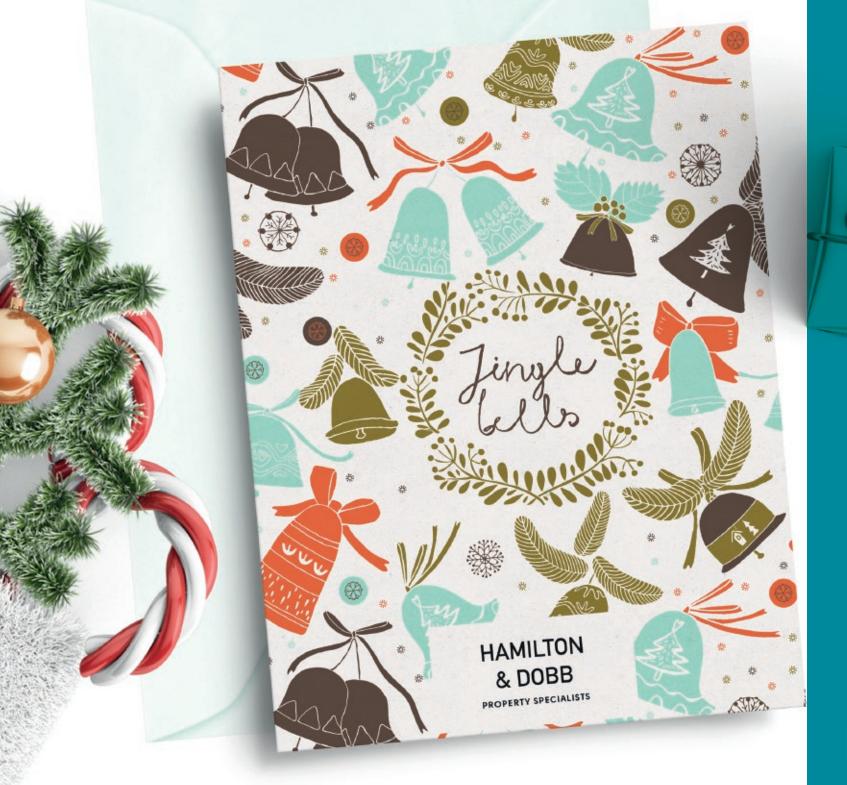

### £15

Add your agency logo to your chosen design

#### £30

Add your agency logo to your chosen design and adapt design colours to suit your brand

#### **Choose from:**

- 300gsm Trucard uncoated inside for easy handwritten personalisation
- 250gsm luxury textured Gesso
- 300gsm shimmering Sirio Pearl Polar

Spread a little Christmas cheer and keep your agency front of mind this festive season with branded Christmas cards from Ravensworth.