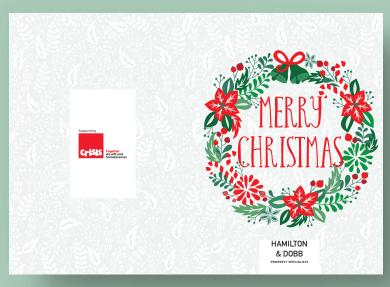

### £15

Add your agency logo to your chosen design

#### £30

Add your agency logo to your chosen design and adapt design colours to suit your brand

#### **Choose from:**

- 300gsm Trucard uncoated inside for easy handwritten personalisation
- 250gsm luxury textured Gesso
- 300gsm shimmering Sirio Pearl Polar

Spread a little Christmas cheer and keep your agency front of mind this festive season with branded Christmas cards from Ravensworth.