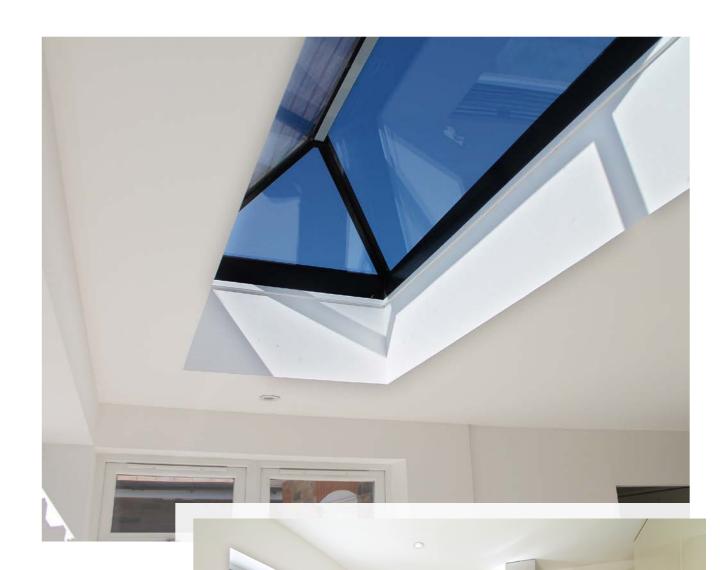

A traditional design has been incorporated to the outside of the properties, with external features such as feature brickwork, tiled roofs, bay windows and lantern style skylights.

Inside every property benefits from a quality specification and attention to detail, expected from a quality new-build home.