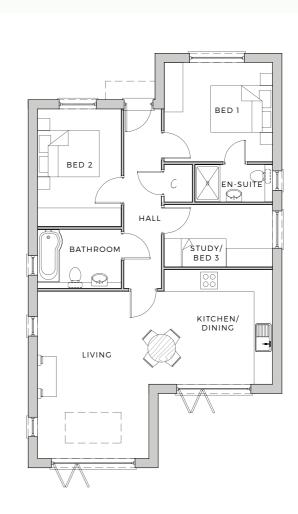

# DIMENSIONS

LIVING ROOM

3594 X 5216

KITCHEN 3697 X 3427

BEDROOM ONE 3444 X 3927 BEDROOM TWO

2700 X 3875

STUDY 2632 X 2100

BATHROOM 2700 X 2925