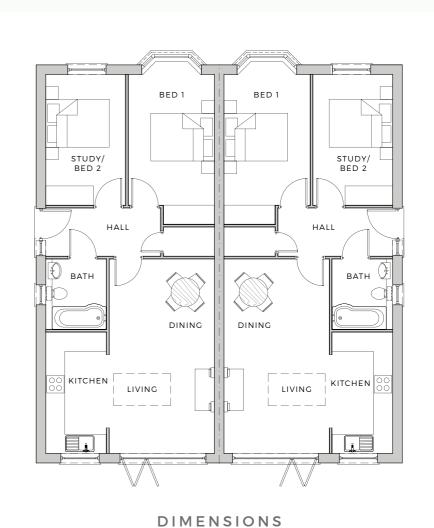

# PLOTS 1-4

LIVING ROOM 3233 X 6000

> KITCHEN 2000 X 3800

BEDROOM ONE 2750 X 4490

BEDROOM TWO 2483 X 4075

> BATHROOM 2000 X 2200

PLOTS 5-6 PLOT 7

# DIMENSIONS

LIVING ROOM 3589 X 5850

> KITCHEN 2000 X 3650

BEDROOM ONE 2840 X 3875

BEDROOM TWO 2743 X 3875

> BATHROOM 2000 X 2200