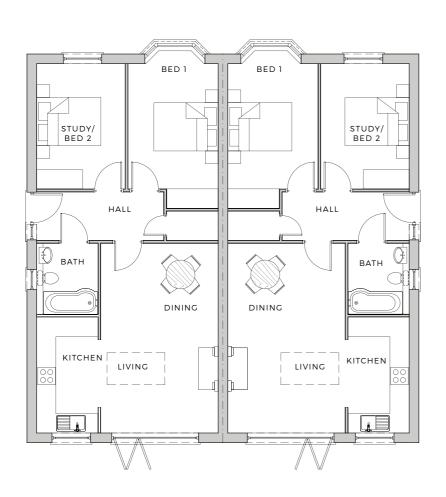

# PLOTS 1-4

LIVING ROOM 3233 X 6000

> KITCHEN 2000 X 3800

BEDROOM ONE 2750 X 4490

BEDROOM TWO 2483 X 4075

> BATHROOM 2000 X 2200

PLOTS 5-6 PLOT 7

# DIMENSIONS

LIVING ROOM 3589 X 5850

> KITCHEN 2000 X 3650

BEDROOM ONE 2840 X 3875

BEDROOM TWO 2743 X 3875

> BATHROOM 2000 X 2200