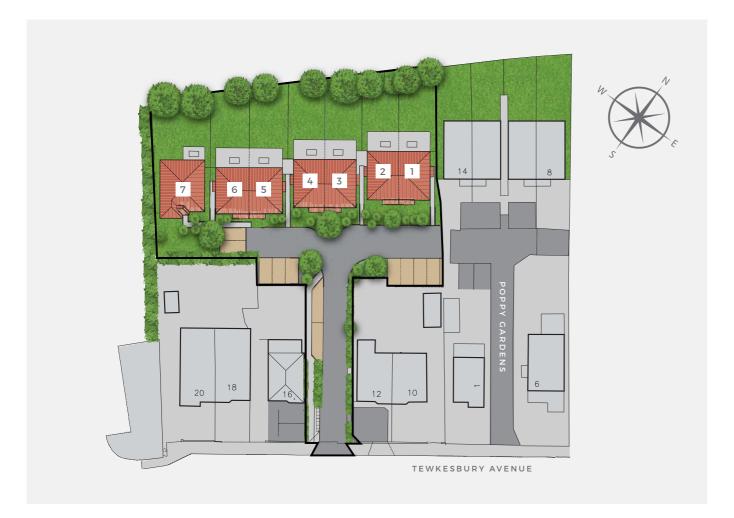

# BEAUTIFUL HOMES BUILT FOR LIFE

Orchid Close is an exclusive development of 7 bungalows, carefully planned layout situated close to Highlands Road, Fareham.

The development has been tastefully designed with materials carefully chosen to ensure perfect harmony between the new bungalows and the existing surroundings.

# PLOTS 1-4

LIVING ROOM 3233 X 6000

> KITCHEN 2000 X 3800

BEDROOM ONE 2750 X 4490

BEDROOM TWO 2483 X 4075

> BATHROOM 2000 X 2200

PLOTS 5-6 PLOT 7