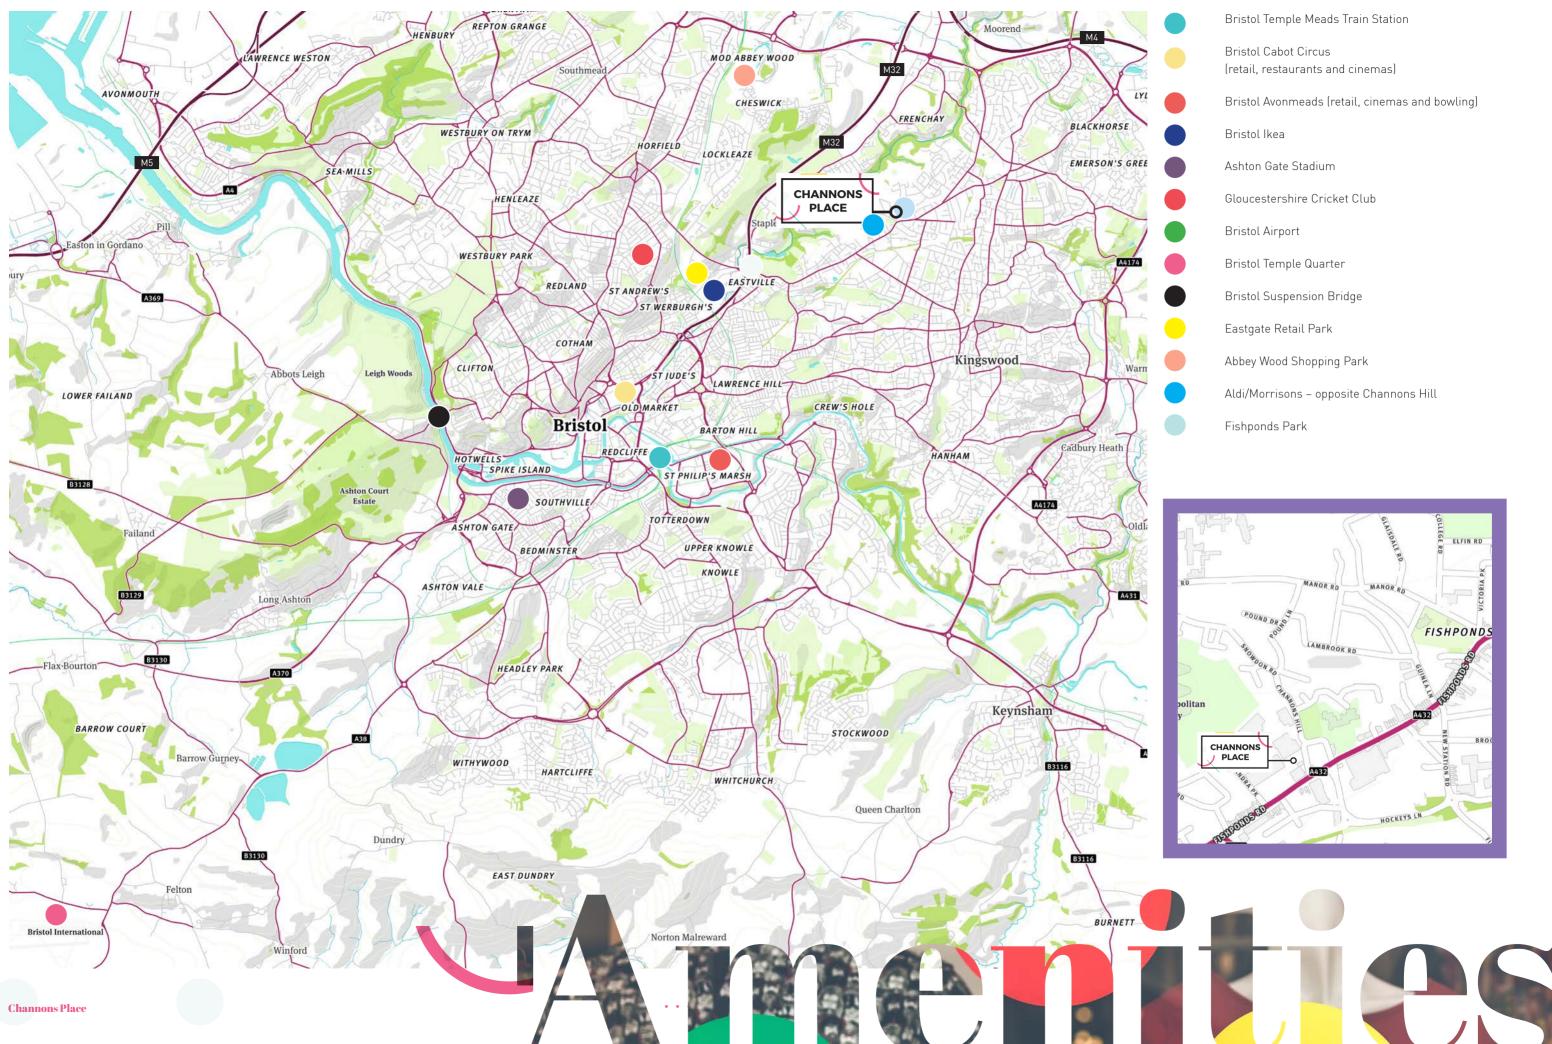

# Connections

Fishponds is perfectly located with the M32 being within a few minutes' drive of Channons Place, from here central Bristol, the city of Bath and the M4/M5 motorways are nearby meaning Channons Place is perfect for commuters. Fishponds is well served by several bus routes linking Bath and Bristol. Train stations at both Bristol Parkway and Bristol Temple Meads provide a direct route to London Paddington and many other national destinations, whilst a short drive to Bristol Airport will provide for destinations further afield.

Fishponds town centre has plenty to offer with local eateries including a host of pubs, bars and coffee shops and a range of shops including both national and independent retailers.

Whether driving, using public transport, or cycling, Channons Place is very convenient for Bristol City Centre which houses everything from restaurants, theatres, world class sporting events, to exclusive shopping.

In terms of Bristol's Universities Channons Place can serve all, a short walk to UWE's Glenside campus, or using the frequent buses to both UWE Fenchay campus and the University of Bristol, this location is excellent.