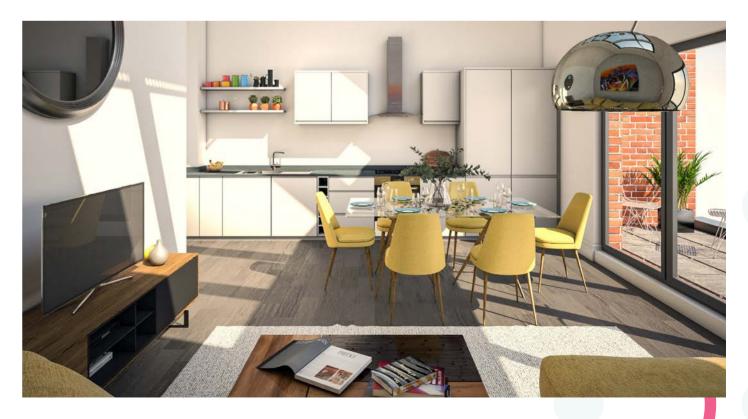

Contemporary living at its finest each home includes increased height ceilings providing a sense of space and light, wide plank wooden flooring to the living areas and a generous specification including fitted kitchen appliances, and aluminium windows. For energy efficiency buyers will benefit from great levels of insulation keeping your heating costs to a minimum.

## **Apartments General**

- TV points to lounge and master bedroom
- Wide plank flooring Carpets to bedrooms
- Contemporary ironmongery
- High specification aluminium

double glazed grey windows Thermostat controlled gas central heating system