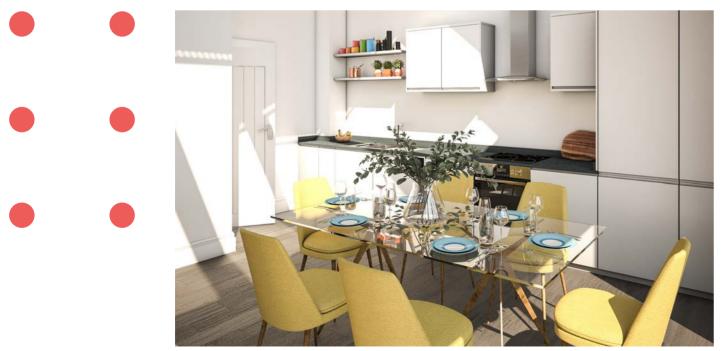

Contemporary living at its finest each home includes increased height ceilings providing a sense of space and light, wide plank wooden flooring to the living areas and a generous specification including fitted kitchen appliances, and aluminium windows. For energy efficiency buyers will benefit from great levels of insulation keeping your heating costs to a minimum.

# Kitchens –

- Fitted Kitchens Including: High gloss handle-less units
- Bosch integrated hob, oven and extractor Integrated fridge freezer
- Integrated dishwasher
- Integrated washing machine