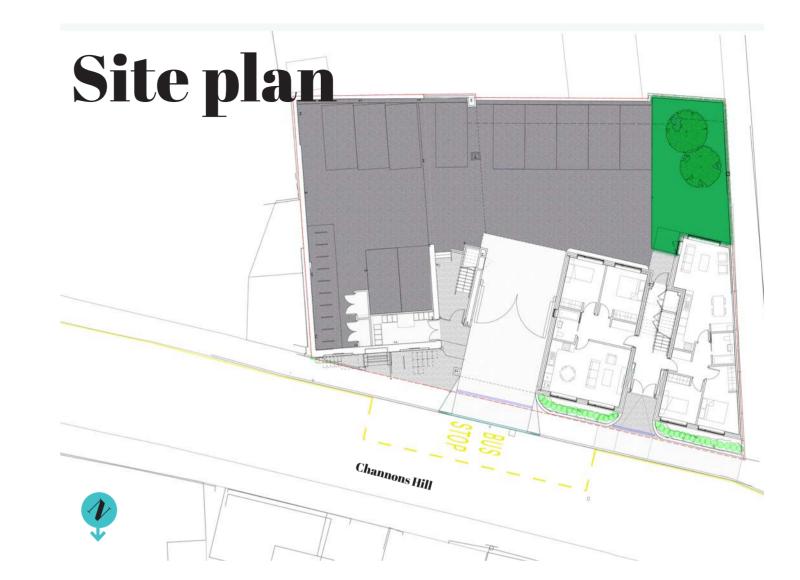

Integrated fridge freezer
- Integrated dishwasher
- Integrated washing machine

# Bathrooms

- Contemporary designed bathrooms
- White ceramic sanitaryware
- Ceramic floor and wall tiles
- Towel rail
- Thermostatic shower

## **Apartments General**

- TV points to lounge and master bedroom
- Wide plank flooring Carpets to bedrooms
- Contemporary ironmongery
- High specification aluminium

double glazed grey windows Thermostat controlled gas central heating system

Fire safety system

# **Building General**

10 year NHBC warrantee Managed external and communal areas

Secure entrances

Solid concrete floors for sound protection

Fire safety system

Electrical & Security

- Secure door entry systems
- Automatic gate entry
- Automatic lighting in communal areas Communal Sky dish

















**Channons Place** 

# **Apartments Splans**

# First Floor - Flat 1

Living / Dining / Kitchen Upto 5.4 x 5.4

Bed One 3.9m x 2.6m

Bathroom 2.3m x 1.6m

# First Floor - Flat 2

Living / Dining / Kitchen Upto 5.4m x 5.8m

Bed One 4.1m x 2.8m

Bathroom 2.4m x 1.7m

# First Floor - Flat 3

Living / Dining / Kitchen Upto 5.1m x 6.2m

Bed One Upto 3.6m x 3.9m

Bed Two 2.7m x 3.9m

Bathroom 2.3m x 2.4m

First Floor - Flat 4

Living / Dining / Kitchen Upto 6.1m x 4.3m

Bed One 3.1m x 3.7m Bed Two 2.7m x 3.7m Bathroom 1.7m x 2.3m

# Second Floor - Flat 5

Living / Dining / Kitchen Upto 6.1m x 5.0m

Bed One Upto 4.3m x 3.3m

Bathroom 2.3m x 1.6m

Balcony 6.1m x 1.0m

# Ground Floor - Flat 6

Living / Dining / Kitchen 6.0m x 4.2m Bed One 3.1m x 3.7m Bed Two 2.8m x 3.7m Bathroom 1.7m x 2.3m

#