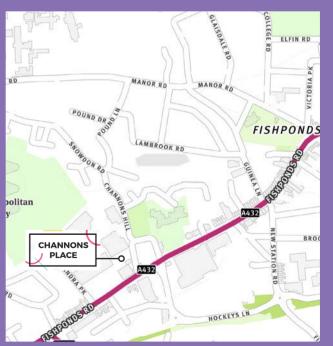

# Connections

Fishponds is perfectly located with the M32 being within a few minutes' drive of Channons Place, from here central Bristol, the city of Bath and the M4/M5 motorways are nearby meaning Channons Place is perfect for commuters. Fishponds is well served by several bus routes linking Bath and Bristol. Train stations at both Bristol Parkway and Bristol Temple Meads provide a direct route to London Paddington and many other national destinations, whilst a short drive to Bristol Airport will provide for destinations further afield.