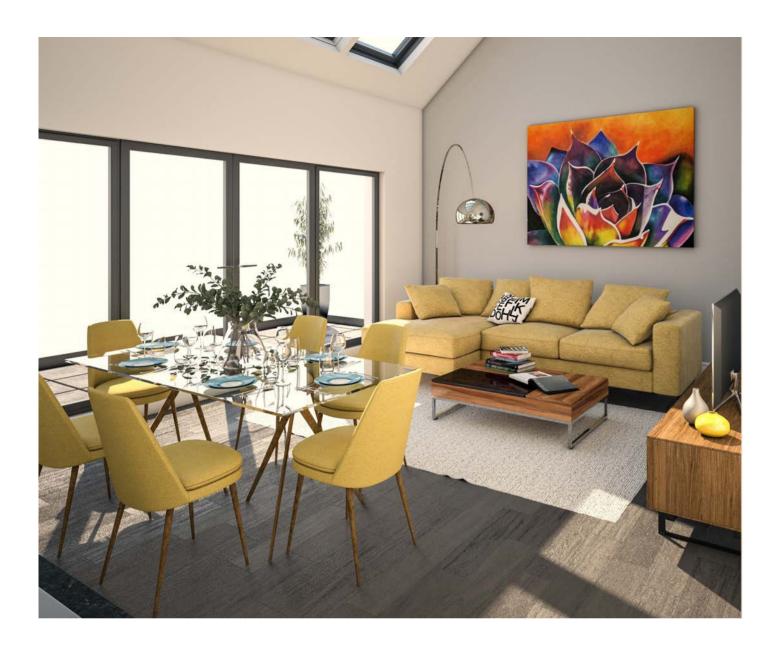

Contemporary living at its finest each home includes increased height ceilings providing a sense of space and light, wide plank wooden flooring to the living areas and a generous specification including fitted kitchen appliances, and aluminium windows. For energy efficiency buyers will benefit from great levels of insulation keeping your heating costs to a minimum.