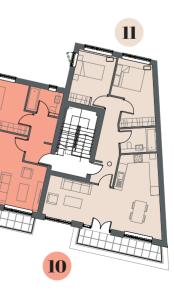

# Second Floor - Flat 10

Living / Dining / Kitchen Upto 6.1m x 5.0m Bed One Upto 4.2m x 3.3m

Bathroom 2.3m x 1.6m Balcony 6.1m x 1.0m

# Second Floor - Flat 11

Kitchen Upto 3.2m x 2.6m

Living Dining Upto 8.5m x 2.8m

Bed One Upto 3.1m x 4.2m

Bed Two 2.7m x 3.7m

Bathroom 2.5m x 1.6m

. . . . .

5