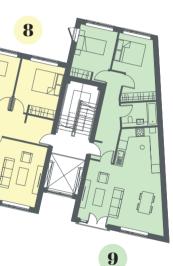

# First Floor - Flat 8

1.7m x 2.3m

Living / Dining / Kitchen Upto 6.1m x 4.3m

Bed One 3.1m x 3.7m

Bed Two 2.7m x 3.7m

Bathroom 1.7m x 2.3m

# First Floor - Flat 9

Kitchen Upto 3.3m x 2.7m Living Dining Upto 6.2m x 4.4m Bed One Upto 3.1m x 4.2m Bed Two 2.7m x 3.7m Bathroom 2.5m x 1.6m

# Second Floor - Flat 11

Kitchen Upto 3.2m x 2.6m

Living Dining Upto 8.5m x 2.8m

Bed One Upto 3.1m x 4.2m

Bed Two 2.7m x 3.7m

Bathroom 2.5m x 1.6m

. . . . .

5