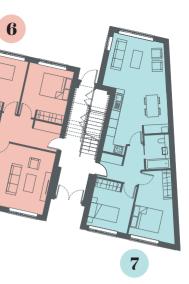

# Ground Floor - Flat 6

Living / Dining / Kitchen 6.0m x 4.2m Bed One 3.1m x 3.7m Bed Two 2.8m x 3.7m Bathroom 1.7m x 2.3m

# Ground Floor - Flat 7

Living / Dining / Kitchen Upto 4.6m x 5.7m Bed One Upto 3.2m x 5.1m Bed Two 2.8m x 3.3m Bathroom