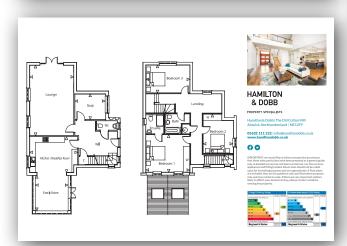

| Template    | TC03              |
|-------------|-------------------|
| Type        | Property Brochure |
| Size        | A4                |
| Orientation | Landscape         |
| Fold        | Top Fold          |

HAMILTON & DOBB