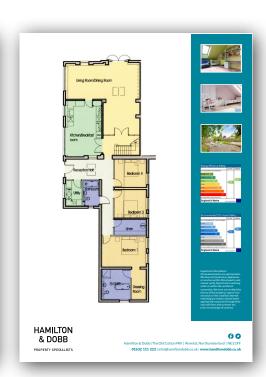

ete control over what needs to be editable. Ensuring brand consistency for all your templates, you can create and print directly from the software and have access to pay as you go address data to ensure maximum exposure from your marketing efforts.







### CRIFTERS THE GREEN, CURBAR, HOPE VALLEY S32 3YB

Price: £399,500 freehold

In a lovely setting, in delightful, meticulous grounds, a gorgeous, stunningly attractive stone built substantial country residence in this very sought after Peak District village with plorious views over Curbar Edge. Stone fireplaces, coak beams, stone mullioned wirdows, built of mellow stone with store salter root Believed to date back to the 18th century, formerly being a coaching Inn and known historically in the past as The Cottage - Near The Moor.









| Template    | TC01              |
|-------------|-------------------|
| Туре        | Property Brochure |
| Size        | A4                |
| Orientation | Portrait          |
| Fold        | Side Fold         |





| Formity Room