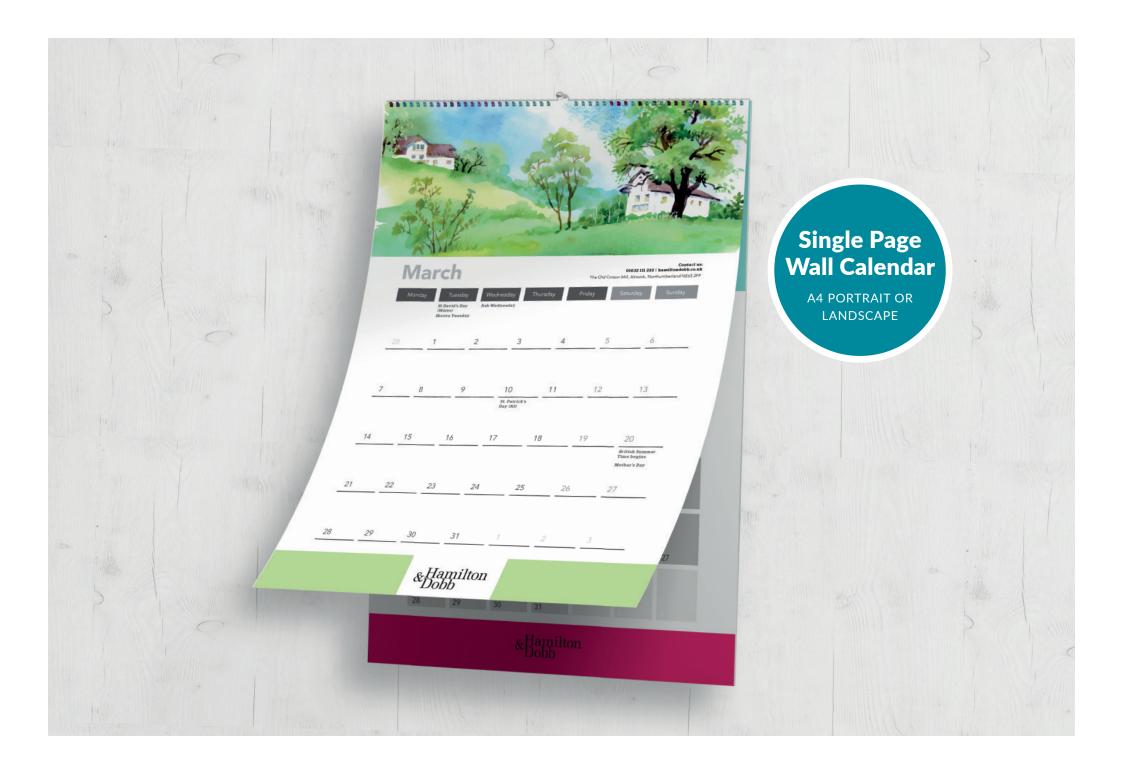

### **Print Pricing**

|     | Desktop<br><b>DL 8pp</b><br>double sided | Single Page Wall<br><b>A4 14pp</b><br>Wiro Bound | Double Page Wall<br><b>A4 14pp</b><br>double sided | Thumb-cut Wall<br><b>A3 8pp</b><br>double sided |
|-----|------------------------------------------|--------------------------------------------------|----------------------------------------------------|-------------------------------------------------|
| 30  | £58.00                                   | £100.00                                          | £116.00                                            | £133.00                                         |
| 50  | £84.00                                   | £151.00                                          | £170.00                                            | £198.00                                         |
| 100 | £142.00                                  | £253.00                                          | £314.00                                            | £321.00                                         |
| 250 | £284.00                                  | £556.00                                          | £674.00                                            | £737.00                                         |
| 500 | £507.00                                  | £1,063.00                                        | £1,251.00                                          | £1,414.00                                       |

- Please enquire about pricing for larger print quantities

- Covers printed on 300gsm silk with 250gsm silk inner pages