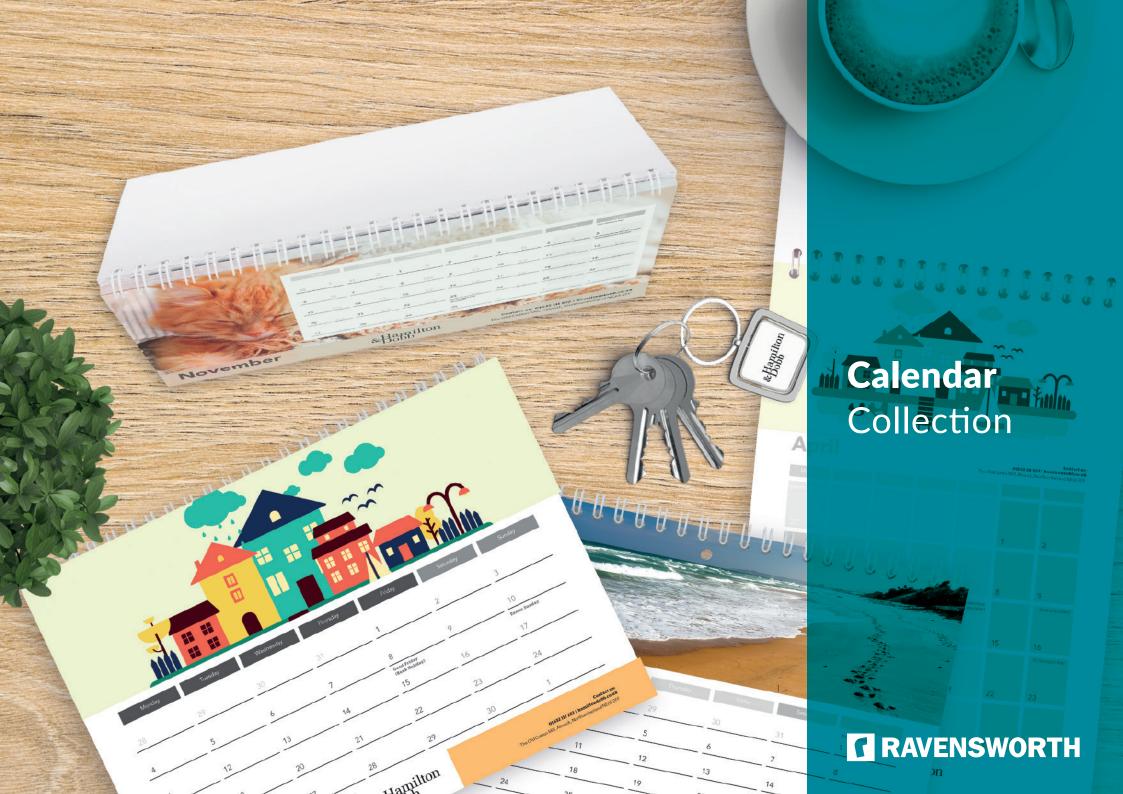

#### **Artwork Pricing**

£15 to add your logo/branding to existing image collection £30 to apply your own 12 calendar images and add logo/branding Calendars are a clever marketing tool with<br/>a 12-month shelf life, keeping your agency<br/>front of mind all year round.They're the perfect corporate gift for both<br/>current vendors and prospective sellers alike<br/>Contact us to place your order.