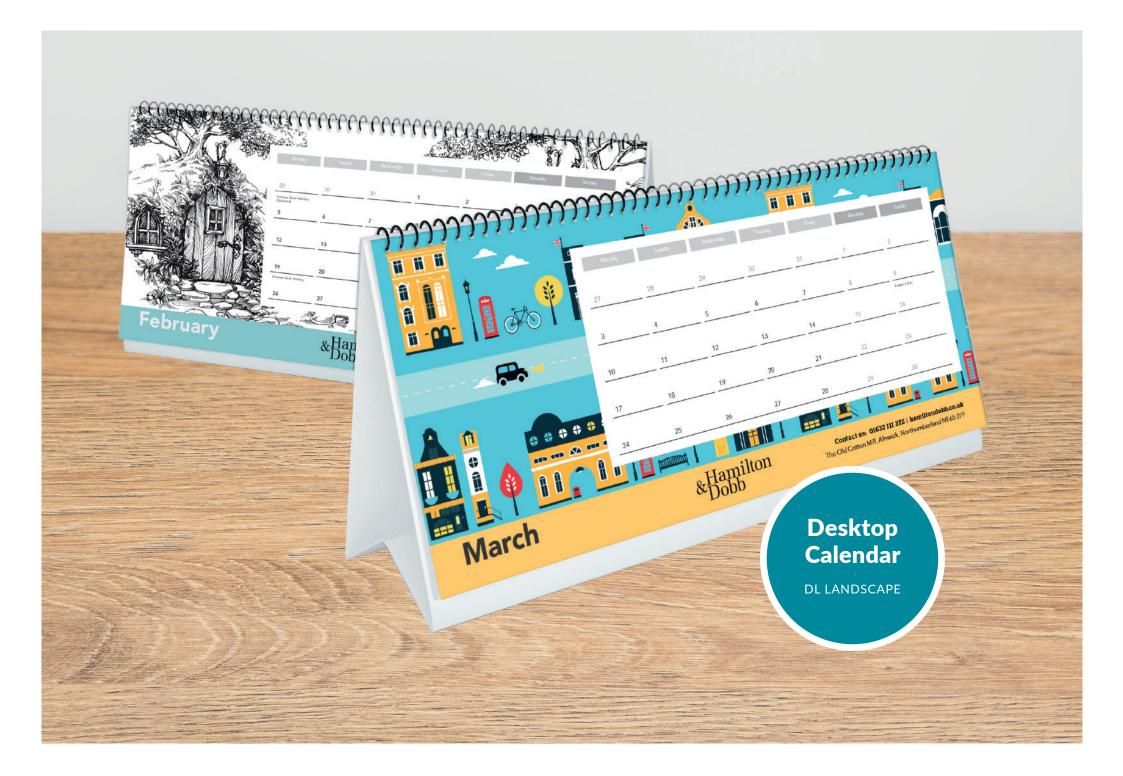

### **Print Pricing**

|     | Desktop<br><b>DL 8pp</b><br>double sided | Single Page Wall<br><b>A4 14pp</b><br>Wiro Bound | Double Page Wall<br><b>A4 14pp</b><br>double sided | Thumb-cut Wall<br><b>A3 8pp</b><br>double sided |
|-----|------------------------------------------|--------------------------------------------------|----------------------------------------------------|-------------------------------------------------|
| 30  | £58.00                                   | £100.00                                          | £116.00                                            | £133.00                                         |
| 50  | £84.00                                   | £151.00                                          | £170.00                                            | £198.00                                         |
| 100 | £142.00                                  | £253.00                                          | £314.00                                            | £321.00                                         |
| 250 | £284.00                                  | £556.00                                          | £674.00                                            | £737.00                                         |
| 500 | £507.00                                  | £1,063.00                                        | £1,251.00                                          | £1,414.00                                       |

- Please enquire about pricing for larger print quantities

- Covers printed on 300gsm silk with 250gsm silk inner pages