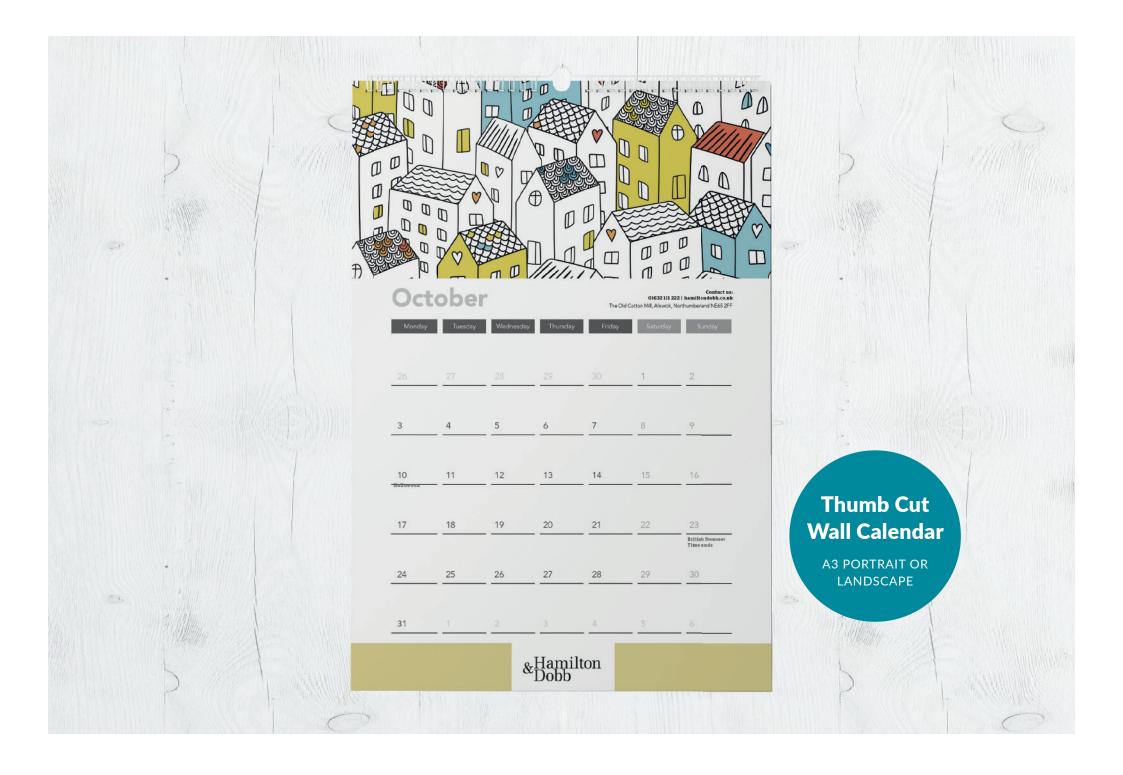

### **Print Pricing**

|     | Desktop<br><b>DL 8pp</b><br>double sided | Single Page Wall<br><b>A4 14pp</b><br>Wiro Bound | Double Page Wall<br><b>A4 14pp</b><br>double sided | Thumb-cut Wall<br><b>A3 8pp</b><br>double sided |
|-----|------------------------------------------|--------------------------------------------------|----------------------------------------------------|-------------------------------------------------|
| 30  | £58.00                                   | £100.00                                          | £116.00                                            | £133.00                                         |
| 50  | £84.00                                   | £151.00                                          | £170.00                                            | £198.00                                         |
| 100 | £142.00                                  | £253.00                                          | £314.00                                            | £321.00                                         |
| 250 | £284.00                                  | £556.00                                          | £674.00                                            | £737.00                                         |
| 500 | £507.00                                  | £1,063.00                                        | £1,251.00                                          | £1,414.00                                       |

#### **Artwork Pricing**

£15 to add your logo/branding to existing image collection £30 to apply your own 12 calendar images and add logo/branding Calendars are a clever marketing tool with<br/>a 12-month shelf life, keeping your agency<br/>front of mind all year round.They're the perfect corporate gift for both<br/>current vendors and prospective sellers alike<br/>Contact us to place your order.