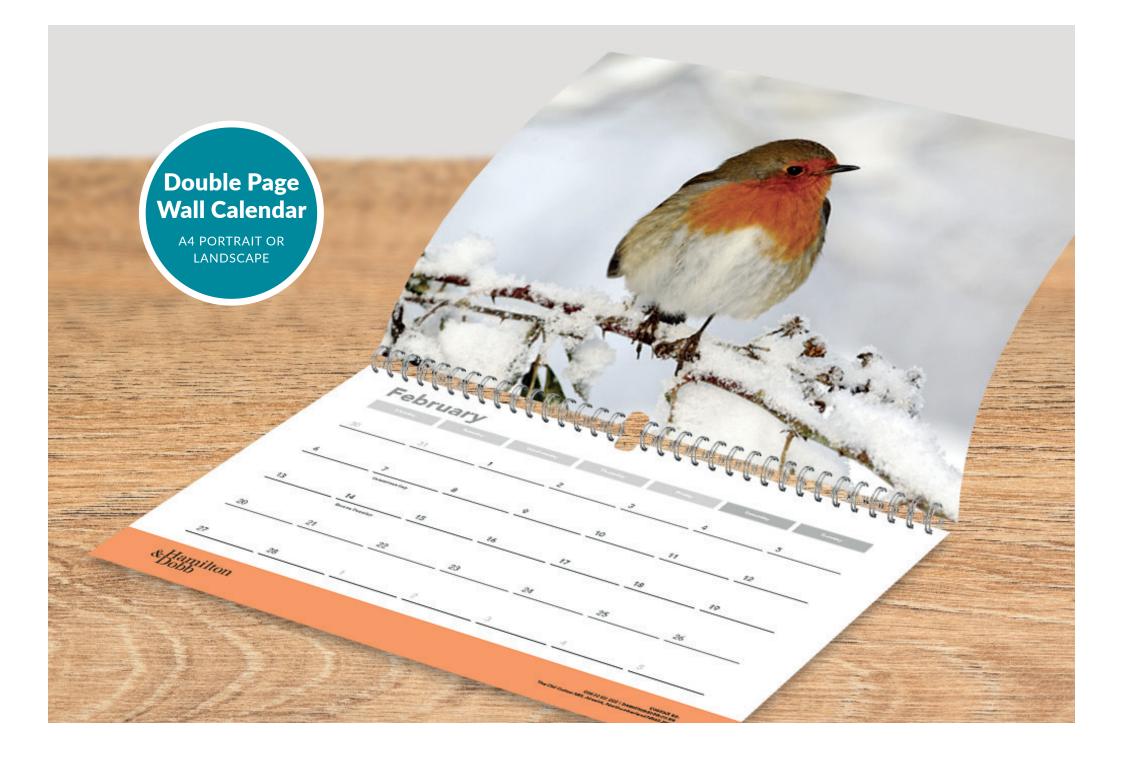

### **Print Pricing**

|     | Desktop<br><b>DL 8pp</b><br>double sided | Single Page Wall<br><b>A4 14pp</b><br>Wiro Bound | Double Page Wall<br><b>A4 14pp</b><br>double sided | Thumb-cut Wall<br><b>A3 8pp</b><br>double sided |
|-----|------------------------------------------|--------------------------------------------------|----------------------------------------------------|-------------------------------------------------|
| 30  | £58.00                                   | £100.00                                          | £116.00                                            | £133.00                                         |
| 50  | £84.00                                   | £151.00                                          | £170.00                                            | £198.00                                         |
| 100 | £142.00                                  | £253.00                                          | £314.00                                            | £321.00                                         |
| 250 | £284.00                                  | £556.00                                          | £674.00                                            | £737.00                                         |
| 500 | £507.00                                  | £1,063.00                                        | £1,251.00                                          | £1,414.00                                       |

- Please enquire about pricing for larger print quantities

- Covers printed on 300gsm silk with 250gsm silk inner pages