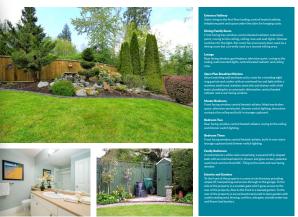

| nt                                                                                           |  |
|----------------------------------------------------------------------------------------------|--|
| ence<br>r                                                                                    |  |
| ted<br>airs<br>%<br>r, television<br>lights.Dimmer<br>een used as a                          |  |
| neen used as a  nt, coving to adiator and  tanding eight dight within ainer with er, central |  |
| of                                                                                           |  |
| il heated<br>illing fan.<br>In ladder<br>ress<br>oom.                                        |  |
| ing to the<br>ndow.<br>over, tiled<br>in, low<br>flooring.                                   |  |
| ilt-in over<br>ing.                                                                          |  |
| ing to the v. ed off and glass iling to                                                      |  |
| way<br>ough to<br>en gate                                                                    |  |