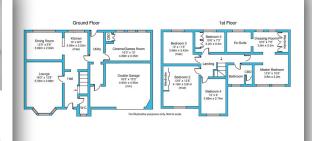

| nt                                                                                           |  |
|----------------------------------------------------------------------------------------------|--|
| ence<br>r                                                                                    |  |
| ted<br>airs<br>%<br>r, television<br>lights.Dimmer<br>een used as a                          |  |
| neen used as a  nt, coving to adiator and  tanding eight dight within ainer with er, central |  |
| of                                                                                           |  |
| il heated<br>illing fan.<br>In ladder<br>ress<br>oom.                                        |  |
| ing to the<br>ndow.<br>over, tiled<br>in, low<br>flooring.                                   |  |
| ilt-in over<br>ing.                                                                          |  |
| ing to the v. ed off and glass iling to                                                      |  |
| way<br>ough to<br>en gate                                                                    |  |