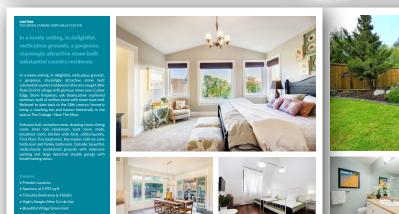

### CRIFTERS THE GREEN, CURBAR, HOPE VALLEY S32 3YB

Price: £399,500 freehold

In a lovely setting, in delightful, meticulous grounds, a gorgeous, stunningly attractive stone built substantial country residence in this very sought after Peak District village with plorious views over Curbar Edge. Stone fireplaces, coak beams, stone mullioned wirdows, built of mellow stone with store salter root Believed to date back to the 18th century, formerly being a coaching Inn and known historically in the past as The Cottage - Near The Moor.