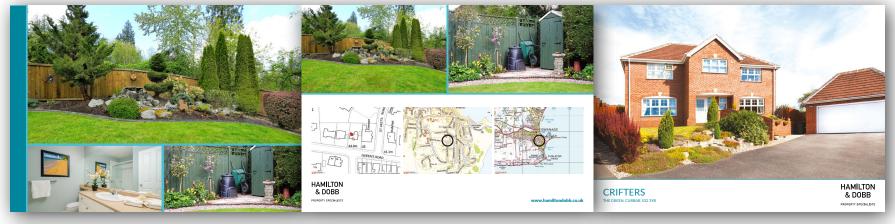

### CRIFTERS THE GREEN, CURBAR, HOPE VALLEY S32 3YB

Price: £399,500 freehold

In a lovely setting, in delightful, meticulous grounds, a gorgeous, stunningly attractive stone built substantial country residence in this very sought after Peak District village with plorious views over Curbar Edge. Stone fireplaces, coak beams, stone mullioned wirdows, built of mellow stone with store salter root Believed to date back to the 18th century, formerly being a coaching Inn and known historically in the past as The Cottage - Near The Moor.