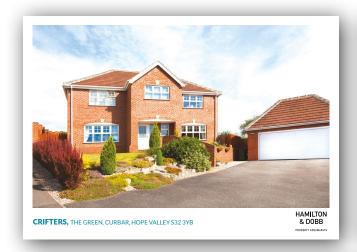

### CRIFTERS THE GREEN, CURBAR, HOPE VALLEY S32 3YB

Price: £399,500 freehold

In a lovely setting, in delightful, meticulous grounds, a gorgeous, stunningly attractive stone built substantial country residence in this very sought after Peak District village with plorious views over Curbar Edge. Stone fireplaces, coak beams, stone mullioned wirdows, built of mellow stone with store salter root Believed to date back to the 18th century, formerly being a coaching Inn and known historically in the past as The Cottage - Near The Moor.