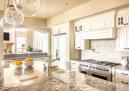

| nt                                                                                           |  |
|----------------------------------------------------------------------------------------------|--|
| ence<br>r                                                                                    |  |
| ted<br>airs<br>%<br>r, television<br>lights.Dimmer<br>een used as a                          |  |
| neen used as a  nt, coving to adiator and  tanding eight dight within ainer with er, central |  |
| of                                                                                           |  |
| il heated<br>illing fan.<br>In ladder<br>ress<br>oom.                                        |  |
| ing to the<br>ndow.<br>over, tiled<br>in, low<br>flooring.                                   |  |
| ilt-in over<br>ing.                                                                          |  |
| ing to the v. ed off and glass iling to                                                      |  |
| way<br>ough to<br>en gate                                                                    |  |