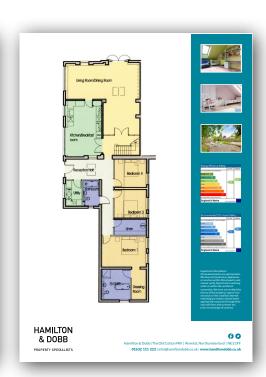

9 Tithe Mead
From the office of Michael Rhodes proceed along The Hundred Into Wischester
Fishlake Meadows
Romsey
SOS1 75D
Whiteworth Way.
SOS1 75D
Whiteworth Way.

HAMILTON & DOBB

| Template    | TC07              |
|-------------|-------------------|
| Type        | Property Brochure |
| Size        | A4                |
| Orientation | Landscape         |
| Fold        | Side Fold         |