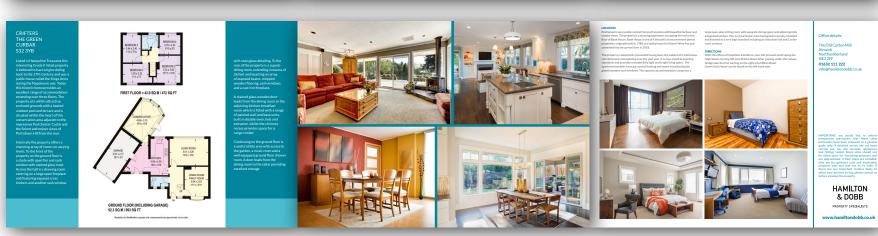

### CRIFTERS THE GREEN, CURBAR, HOPE VALLEY S32 3YB

Price: £399,500 freehold

In a lovely setting, in delightful, meticulous grounds, a gorgeous, stunningly attractive stone built substantial country residence in this very sought after Peak District village with plorious views over Curbar Edge. Stone fireplaces, coak beams, stone mullioned wirdows, built of mellow stone with store salter root Believed to date back to the 18th century, formerly being a coaching Inn and known historically in the past as The Cottage - Near The Moor.

| Template    | TC01              |
|-------------|-------------------|
| Туре        | Property Brochure |
| Size        | A4                |
| Orientation | Portrait          |
| Fold        | Side Fold         |