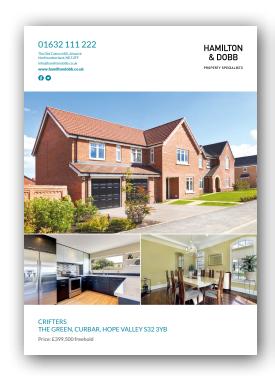

### CRIFTERS THE GREEN, CURBAR, HOPE VALLEY S32 3YB

Price: £399,500 freehold

In a lovely setting, in delightful, meticulous grounds, a gorgeous, stunningly attractive stone built substantial country residence in this very sought after Peak District village with plorious views over Curbar Edge. Stone fireplaces, coak beams, stone mullioned wirdows, built of mellow stone with store salter root Believed to date back to the 18th century, formerly being a coaching Inn and known historically in the past as The Cottage - Near The Moor.